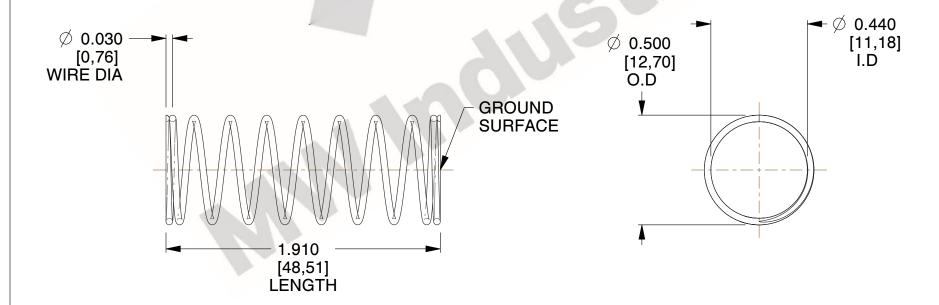

## **NOTES:**

1. Material : Music Wire 2. Finish : Glod Irridite

3. Ends: Closed and Ground

4. Total Coils: 10.000

5. Sugg. Max. Deflection: 0.860 (in)6. Sugg. Max. Load: 2.300 (lbs)

7. All Drawing Dimensions are in Inches [mm]