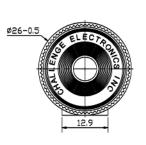

# **Physical Characteristics**

#### Unless specified, Tolerance +/- 0.75mm

All measurements in mm unless otherwise noted.

| Revision | Description                                                                                | Ву | Date       |
|----------|--------------------------------------------------------------------------------------------|----|------------|
| 2-2021   | Updated IP callout from IP67 Front Face to IP68. Updated storage temp. from 85°C to 100°C. | CT | 2021-09-14 |
| 3-2023   | Added part image.                                                                          | SK | 2023-05-08 |