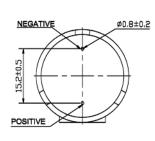

# **Physical Characteristics**

#### Unless specified, Tolerance +/- 0.75mm

All measurements in mm unless otherwise noted.

| Revision | Description                                                                                | Ву | Date       |
|----------|--------------------------------------------------------------------------------------------|----|------------|
| 2-2021   | Updated IP callout from IP67 Front Face to IP68. Updated storage temp. from 85°C to 100°C. | CT | 2021-09-14 |
| 3-2023   | Added part image.                                                                          | SK | 2023-05-08 |