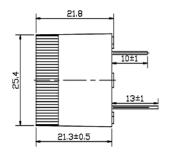

# **Physical Characteristics**

#### Unless specified, Tolerance +/- 0.75mm

All measurements in mm unless otherwise noted.

| Revision | Description                                                                                | Ву | Date       |
|----------|--------------------------------------------------------------------------------------------|----|------------|
| 2-2021   | Updated IP callout from IP67 Front Face to IP68. Updated storage temp. from 85°C to 100°C. | CT | 2021-09-14 |
| 3-2023   | Added part image.                                                                          | SK | 2023-05-08 |