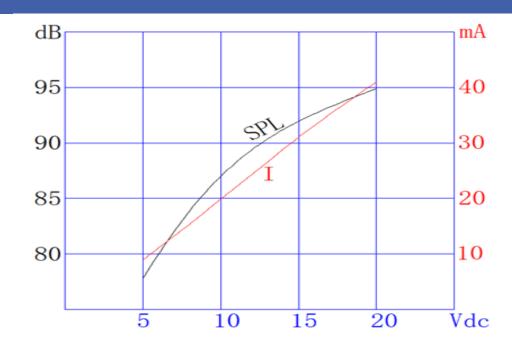

# **Operating Characteristics**

| ELECTRICAL            |             |  |  |  |
|-----------------------|-------------|--|--|--|
| Rated Voltage         | 12 VDC      |  |  |  |
| Operating Voltage     | 5 to 16 VDC |  |  |  |
| Max Current at Vrated | 40 mA       |  |  |  |

#### **ACOUSTIC**

| Pinpoint                                 |
|------------------------------------------|
| Enhanced<br>Localization<br>(Continuous) |
| 2900 ± 300 Hz                            |
| 85 dB                                    |
| 61 cm                                    |
|                                          |