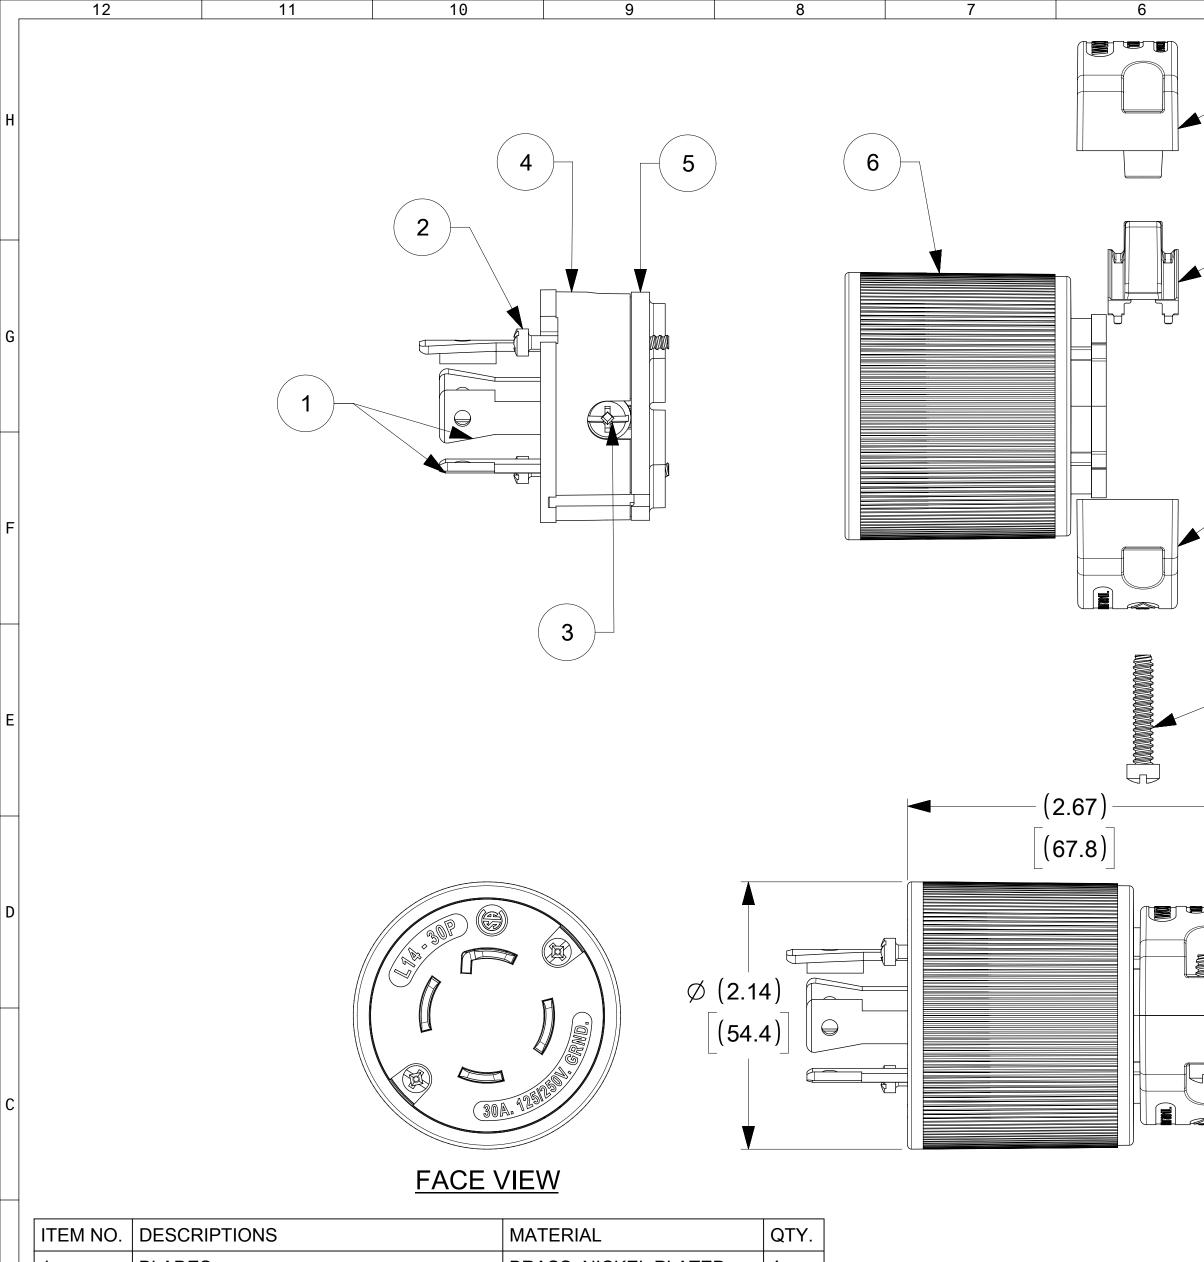

|   | ITEM NO. | DESCRIPTIONS                   | MATERIAL             | QTY. |
|---|----------|--------------------------------|----------------------|------|
|   | 1        | BLADES                         | BRASS, NICKEL PLATED | 4    |
| В | 2        | RETAINING SCREWS               | STAINLESS STEEL      | 2    |
|   | 3        | TERMINAL SCREWS/CLAMP ASSEMBLY | BRASS, ZINC PLATED   | 4    |
|   | 4        | INSERT                         | NYLON                | 1    |
|   | 5        | TERMINAL COVER                 | POLYCARBONATE        | 1    |
|   | 6        | HOUSING                        | NYLON                | 1    |
|   | 7        | CLAMP CORD MALE                | NYLON                | 1    |
|   | 8        | CLAMP CORD INSERT              | NYLON                | 1    |
| A | 9        | CLAMP CORD FEMALE              | NYLON                | 1    |
|   | 10       | RETAINING SCREWS               | STAINLESS STEEL      | 2    |
|   |          |                                |                      |      |

 
 DOCUMENT STATUS
 P1
 RELEASE DATE
 2020/06/01
 17:29:14

 FORM.T. Englage master d-prod.<sup>C</sup>
 12
 11
 10
 10
 

|                 | 5                                                                       | 4                                                                                                                                        |               | 3                        | 2              |                                          | 1             |                |  |  |
|-----------------|-------------------------------------------------------------------------|------------------------------------------------------------------------------------------------------------------------------------------|---------------|--------------------------|----------------|------------------------------------------|---------------|----------------|--|--|
| _               |                                                                         |                                                                                                                                          | MATEI         | RIAL NO.                 | PART           | NO.                                      | COLO          | R              |  |  |
|                 |                                                                         |                                                                                                                                          | 13014         | 45-0052                  | 28T            | 74                                       | BLAC          | <              |  |  |
|                 | -( <b>7</b> )                                                           |                                                                                                                                          | 13014         | 45-0053                  | 28T7           | 4YL                                      | YELLO         |                |  |  |
|                 |                                                                         |                                                                                                                                          |               |                          |                |                                          |               | H              |  |  |
|                 |                                                                         |                                                                                                                                          |               |                          |                |                                          |               |                |  |  |
|                 |                                                                         |                                                                                                                                          |               |                          |                |                                          |               |                |  |  |
|                 |                                                                         |                                                                                                                                          |               |                          |                |                                          |               |                |  |  |
|                 | -(8)                                                                    |                                                                                                                                          |               |                          |                |                                          |               |                |  |  |
|                 |                                                                         |                                                                                                                                          |               |                          |                |                                          |               |                |  |  |
|                 |                                                                         |                                                                                                                                          |               |                          |                |                                          |               |                |  |  |
|                 |                                                                         |                                                                                                                                          |               |                          |                |                                          | ø             | G              |  |  |
|                 |                                                                         |                                                                                                                                          |               |                          |                |                                          |               |                |  |  |
|                 |                                                                         |                                                                                                                                          |               | 0                        |                |                                          |               |                |  |  |
|                 |                                                                         |                                                                                                                                          |               |                          |                |                                          |               |                |  |  |
|                 |                                                                         |                                                                                                                                          |               |                          |                |                                          |               |                |  |  |
| _               | -(9)                                                                    |                                                                                                                                          |               |                          |                |                                          |               |                |  |  |
|                 |                                                                         |                                                                                                                                          |               |                          |                |                                          |               | F              |  |  |
|                 |                                                                         |                                                                                                                                          |               |                          |                |                                          |               |                |  |  |
|                 |                                                                         |                                                                                                                                          |               |                          |                |                                          |               |                |  |  |
|                 |                                                                         |                                                                                                                                          |               |                          |                |                                          |               |                |  |  |
|                 |                                                                         |                                                                                                                                          |               |                          |                |                                          |               |                |  |  |
|                 |                                                                         |                                                                                                                                          | \\/IE         |                          | RMINATIO       | ואר                                      |               |                |  |  |
|                 | -( <b>10</b> )                                                          |                                                                                                                                          | <u>vvii</u>   |                          |                |                                          |               |                |  |  |
|                 |                                                                         |                                                                                                                                          |               |                          |                |                                          |               | E              |  |  |
|                 |                                                                         |                                                                                                                                          |               |                          |                |                                          |               |                |  |  |
|                 |                                                                         | GREEN C                                                                                                                                  |               | $\backslash$             |                |                                          |               |                |  |  |
|                 |                                                                         | (GREEN V                                                                                                                                 | VIRE)         |                          |                |                                          |               |                |  |  |
|                 |                                                                         |                                                                                                                                          |               |                          | G              |                                          | S COLC        |                |  |  |
|                 |                                                                         |                                                                                                                                          | /             | O                        |                | (HOT/PF                                  | IASE W        |                |  |  |
|                 |                                                                         |                                                                                                                                          |               |                          |                |                                          |               | D              |  |  |
|                 |                                                                         |                                                                                                                                          | Y             |                          | X              |                                          |               |                |  |  |
|                 |                                                                         |                                                                                                                                          |               |                          |                |                                          |               |                |  |  |
|                 |                                                                         |                                                                                                                                          |               |                          |                |                                          |               |                |  |  |
|                 | В                                                                       | RASS COLO                                                                                                                                | R             | V W                      |                |                                          |               |                |  |  |
|                 | (HO                                                                     | T/PHASE W                                                                                                                                | IRE)          |                          |                |                                          |               |                |  |  |
|                 | `                                                                       |                                                                                                                                          | -             |                          |                | ZINC COL                                 | OR            | с              |  |  |
|                 |                                                                         |                                                                                                                                          |               |                          |                |                                          |               |                |  |  |
|                 |                                                                         |                                                                                                                                          |               |                          | ( )            | • • · · · · · <b>· · · · · ·</b> • • • • |               |                |  |  |
|                 |                                                                         |                                                                                                                                          |               |                          |                |                                          |               |                |  |  |
|                 |                                                                         |                                                                                                                                          |               |                          |                |                                          |               |                |  |  |
|                 |                                                                         |                                                                                                                                          |               |                          |                |                                          |               |                |  |  |
|                 |                                                                         |                                                                                                                                          |               |                          |                |                                          |               |                |  |  |
|                 |                                                                         |                                                                                                                                          |               |                          |                |                                          |               | В              |  |  |
| SYMBOLS         | THIS DRAWING CONTAINS INF<br>DIMENSION UNITS SCALE                      |                                                                                                                                          |               |                          |                |                                          |               | PERMISSION     |  |  |
| <b>F</b> = 0    | INCH[MM] NTS                                                            | CURRENT REV D                                                                                                                            | ESC: NEW RELE | ASE                      | n              | nole                                     | Y             |                |  |  |
| v<br>v<br>€ = 0 | GENERAL TOLERANCES                                                      |                                                                                                                                          |               |                          |                |                                          |               |                |  |  |
| v<br>▼ = 0      | (UNLESS SPECIFIED)                                                      |                                                                                                                                          |               |                          |                |                                          | 3P4\// 1 14 2 | 30             |  |  |
| <u>§</u> = 0    | 0 4 PLACES ± ± DRWN: DSOPPIN 2019/04/11 SAFEWAY PLUG TURNEX 3P4W L14-30 |                                                                                                                                          |               |                          |                |                                          |               |                |  |  |
| ₩ = 0           |                                                                         |                                                                                                                                          | ELAND         | 2020/01/17               | PRODU          | CT CUSTOMER                              | RDRAWING      |                |  |  |
| <u> </u>        |                                                                         |                                                                                                                                          |               |                          | DCUMENT NUMBER |                                          |               | ART REVISION A |  |  |
| = 0             | 0 PLACES ± ±<br>ANGULAR TOL ±                                           | DRWN: DSOP<br>APPR: HKNE                                                                                                                 | PPIN<br>ELAND | 2019/04/11<br>2020/06/01 | 130145         | 50052                                    | PSD 00        | 0 A            |  |  |
| = 0             | DRAFT WHERE APPLICABLE                                                  |                                                                                                                                          | ON DRAWING    | SERIES M/                |                |                                          |               |                |  |  |
| = 0             | WITHIN DIMENSIONS 5                                                     | $4 \qquad \qquad$ | C-SIZE        | 130145<br>3              | SEE TABLE      | GENERAL MA                               | RKET   1      | 1 OF 1         |  |  |
|                 | 5                                                                       | 4                                                                                                                                        |               | J                        | L Z            |                                          | I             |                |  |  |