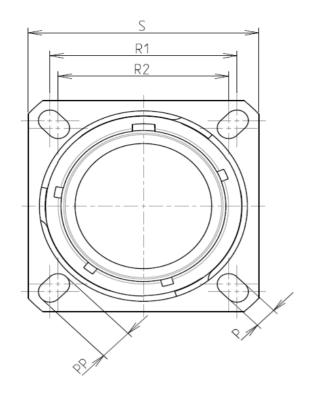

8D 0

G

11

Μ

99

Ρ

F

| Dim       | Nominal     |
|-----------|-------------|
| Р         | 3.25±0.2    |
| PP        | 4.93±0.2    |
| R1        | 20.62       |
| R2        | 18.26       |
| S         | 26.2±0.3    |
| V'        | 19.5+1.4/-0 |
| W'        | 2.1/3.65    |
| Ζ'        | 32 Max      |
| VV THREAD | M15x1-6g    |