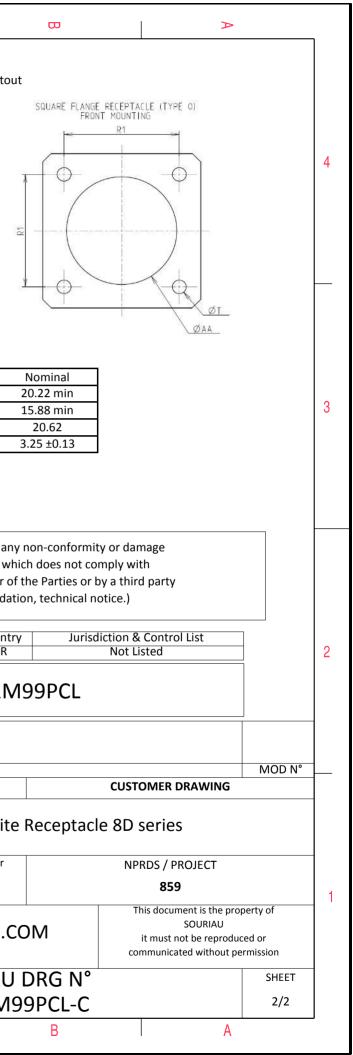

8D 0

G

11

Μ

99

Ρ

F

| Dim       | Nominal     |
|-----------|-------------|
| Р         | 3.25±0.2    |
| PP        | 4.93±0.2    |
| R1        | 20.62       |
| R2        | 18.26       |
| S         | 26.2±0.3    |
| V'        | 19.5+1.4/-0 |
| W'        | 2.1/3.65    |
| Ζ'        | 32 Max      |
| VV THREAD | M15x1-6g    |

|          | <u>т</u>                                                                                                                   | ۵                                                                                                                                                                                                                                                                                                                                                                                                                                                                                                                                                                                                                                                        | н п | m |                          | 0                                                                                                                                               |
|----------|----------------------------------------------------------------------------------------------------------------------------|----------------------------------------------------------------------------------------------------------------------------------------------------------------------------------------------------------------------------------------------------------------------------------------------------------------------------------------------------------------------------------------------------------------------------------------------------------------------------------------------------------------------------------------------------------------------------------------------------------------------------------------------------------|-----|---|--------------------------|-------------------------------------------------------------------------------------------------------------------------------------------------|
|          |                                                                                                                            | Contact Layout                                                                                                                                                                                                                                                                                                                                                                                                                                                                                                                                                                                                                                           |     |   |                          | Panel Cutou                                                                                                                                     |
| 4        | -×                                                                                                                         | $ \begin{array}{c} & & & & \\ & & & & \\ & & & & \\ & & & & $                                                                                                                                                                                                                                                                                                                                                                                                                                                                                                                                                                                            |     |   | Å                        | SQUARE FLANGE RECEPTACLE (TYPE 0)<br>REAR MOUNTING                                                                                              |
|          | Conta<br>positi<br>ID<br>A<br>A<br>B<br>C<br>C<br>D<br>D<br>E<br>F<br>G<br>Shell Arrangement Numb<br>size Arrangement Numb | (mm)         (mm)           +.065 (1.65)         +.113 (2.87)           +.130 (3.30)         +.000 (0.00)           +.065 (1.65)        113 (2.87)          065 (1.65)        113 (2.87)          065 (1.65)         +.113 (2.87)          065 (1.65)         +.113 (2.87)          065 (1.65)         +.000 (0.00)          065 (1.65)         +.000 (0.00)          065 (1.65)         +.000 (0.00)          065 (1.65)         +.000 (0.00)          065 (1.65)         +.000 (0.00)          065 (1.65)         +.000 (0.00)          065 (1.65)         +.000 (0.00)          065 (1.65)        000 (0.00)          006 (0.00)         +.000 (0.00) | ]   |   | ~ -                      |                                                                                                                                                 |
| ω        | 11 -99 7                                                                                                                   |                                                                                                                                                                                                                                                                                                                                                                                                                                                                                                                                                                                                                                                          | ]   |   |                          | Dim<br>ØA<br>ØAA<br>R1<br>ØT                                                                                                                    |
|          |                                                                                                                            |                                                                                                                                                                                                                                                                                                                                                                                                                                                                                                                                                                                                                                                          |     |   |                          | L                                                                                                                                               |
|          |                                                                                                                            |                                                                                                                                                                                                                                                                                                                                                                                                                                                                                                                                                                                                                                                          |     |   |                          | SOURIAU shall not be liable for any<br>due to a use of the Products whi<br>the Specifications issued by either of<br>(professional recommendati |
| N        |                                                                                                                            |                                                                                                                                                                                                                                                                                                                                                                                                                                                                                                                                                                                                                                                          |     |   |                          | Country<br>FR                                                                                                                                   |
|          |                                                                                                                            |                                                                                                                                                                                                                                                                                                                                                                                                                                                                                                                                                                                                                                                          |     |   | A 07-10-20               | PN: 8D011M                                                                                                                                      |
|          |                                                                                                                            |                                                                                                                                                                                                                                                                                                                                                                                                                                                                                                                                                                                                                                                          |     |   | ISS DATE<br>Designed By: |                                                                                                                                                 |
|          |                                                                                                                            |                                                                                                                                                                                                                                                                                                                                                                                                                                                                                                                                                                                                                                                          |     |   | TITLE                    | Composite                                                                                                                                       |
| <u> </u> |                                                                                                                            |                                                                                                                                                                                                                                                                                                                                                                                                                                                                                                                                                                                                                                                          |     |   | SCALE<br>NA              | General linear<br>Tolerances:<br>±                                                                                                              |
|          |                                                                                                                            |                                                                                                                                                                                                                                                                                                                                                                                                                                                                                                                                                                                                                                                          |     |   | SOURIA                   |                                                                                                                                                 |
|          |                                                                                                                            |                                                                                                                                                                                                                                                                                                                                                                                                                                                                                                                                                                                                                                                          |     |   | FORMAT<br>A3             | SOURIAU<br>8D011M9                                                                                                                              |
|          | Н                                                                                                                          | G                                                                                                                                                                                                                                                                                                                                                                                                                                                                                                                                                                                                                                                        | F   | E | D                        | C                                                                                                                                               |