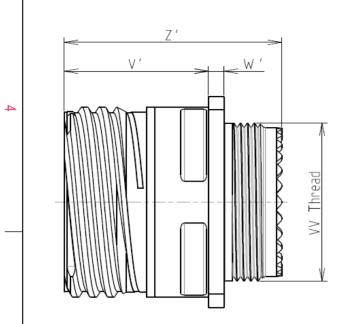

8D 0

G

11

Μ

99

Ρ

F

| Dim       | Nominal     |
|-----------|-------------|
| Р         | 3.25±0.2    |
| PP        | 4.93±0.2    |
| R1        | 20.62       |
| R2        | 18.26       |
| S         | 26.2±0.3    |
| V'        | 19.5+1.4/-0 |
| W'        | 2.1/3.65    |
| Ζ'        | 32 Max      |
| VV THREAD | M15x1-6g    |