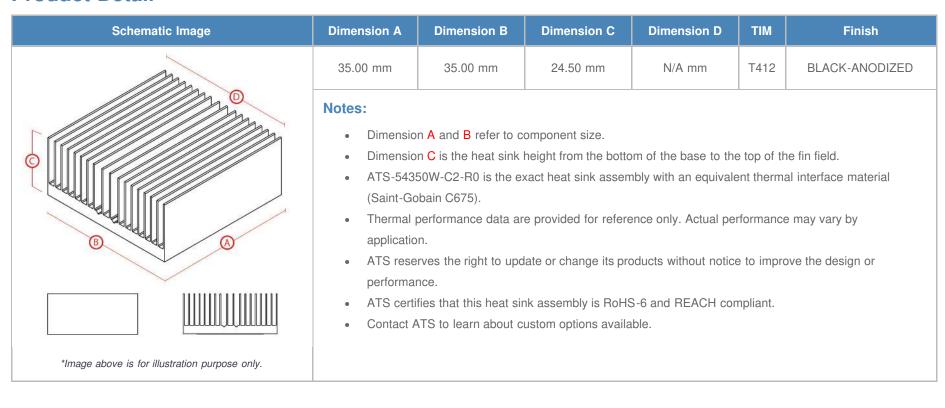

**

| AIR VELOCITY       |               | @200 LFM<br>1.0 M/S | @300 LFM<br>1.5 M/S | @400 LFM<br>2.0 M/S | @500 LFM<br>2.5 M/S | @600 LFM<br>3.0 M/S | @700 LFM<br>3.5 M/S | @800 LFM<br>4.0 M/S |
|--------------------|---------------|---------------------|---------------------|---------------------|---------------------|---------------------|---------------------|---------------------|
| THERMAL RESISTANCE | Unducted Flow | 2.9 °C/W            | 2.2 °C/W            | 1.9 °C/W            | 1.7 °C/W            | 1.6 °C/W            | 1.5 °C/W            | 1.4 °C/W            |
|                    | Ducted Flow   | 1.8                 | N/A                 | N/A                 | N/A                 | N/A                 | N/A                 | N/A                 |

## **Product Detail**