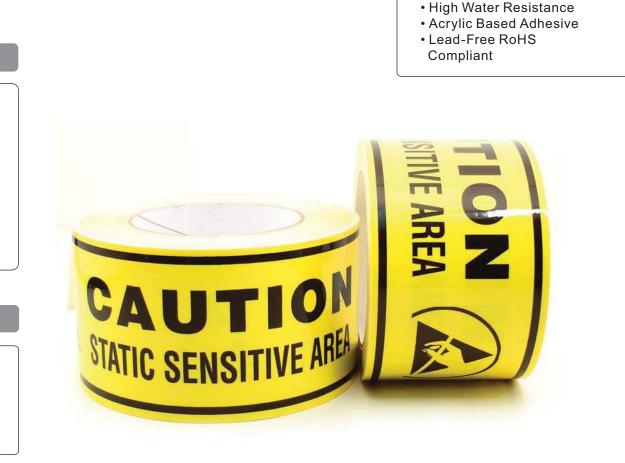

#### Overview:

Bright yellow vinyl floor tape with bold black ESD symbols and print reading "CAUTION Static Sensitive Area". Tear resistant 3" wide rolls are available in lengths of 54' or 108'. It is a heavy duty and highly durable ESD floor tape that will provide long life in high traffic work areas.

# AVAILABLE APPLICATIONS

Easy to identify ESD safe tape lets people know they are in a static safe area. Our ESD Floor Tape can be used inside and outside to both stripe and line floors and walls. It also can be applied to heavy machinery and work equipment.

Product Notes and Features

• Printed ESD Symbol

Scuff Resistant

Bold print

B1618M 3" x 54' Aisle tape B1636M 3" x 108' Aisle tape

Botron Company Inc. | 325 W. Melinda Ln Phoenix AZ 85027 | Ph# 623-582-6700 | Fax# 623-582-6776