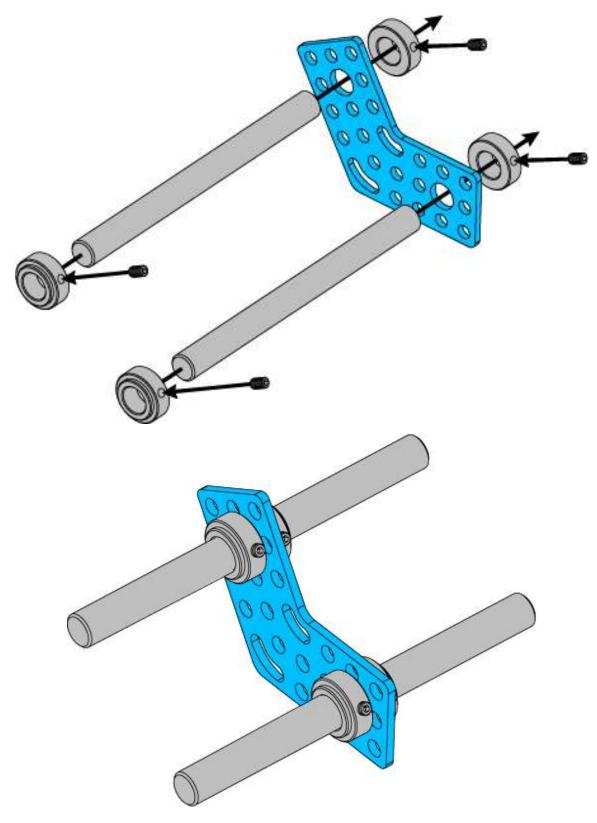

# Plate3x5x120°

SKU: 61424 Weight: 7.80 Gram

#### What Is Plate3x5x120°?

Plate3x5x120° has two kinds of hole(diameter 4mm and 8mm) on the surface, and the angle is 120°. It can be easily installed and extended for use

### **Features**

- Made of 6061 aluminum alloy and has a nice appearance.
- High wear resistance, strong rigidity and high intensity.
- Hole Diameter: 4mm / 8mm.
- Angle: 120°

## DEMO



### **Size Charts**



| Specifications |               |
|----------------|---------------|
| SKU            | 61424         |
| Product Name   | Plate3x5x120° |
| Length         | 63.7mm        |

Cross-section Area63.7 x 48.4mmGross Weight7.8g(0.28oz)Package Content (Quantity x Part Name)1 x Plate3x5x120°

https://store.makeblock.com/index.php?route=product/product&product\_id=6856/2-25-19