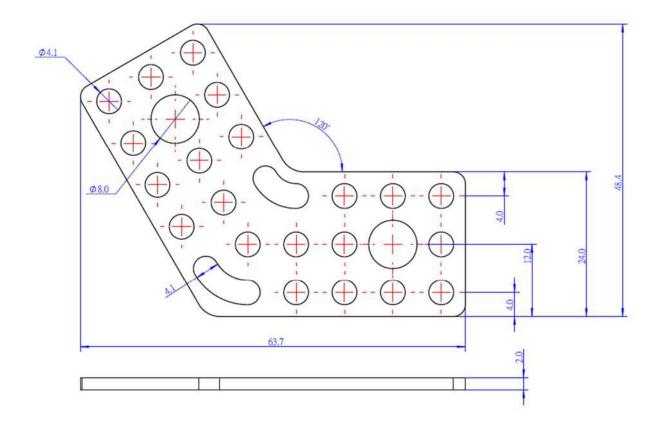

### **Features**

- Made of 6061 aluminum alloy and has a nice appearance.
- High wear resistance, strong rigidity and high intensity.
- Hole Diameter: 4mm / 8mm.
- Angle: 120°

### **Size Charts**

| Specifications |               |
|----------------|---------------|
| SKU            | 61424         |
| Product Name   | Plate3x5x120° |
| Length         | 63.7mm        |

Cross-section Area63.7 x 48.4mmGross Weight7.8g(0.28oz)Package Content (Quantity x Part Name)1 x Plate3x5x120°