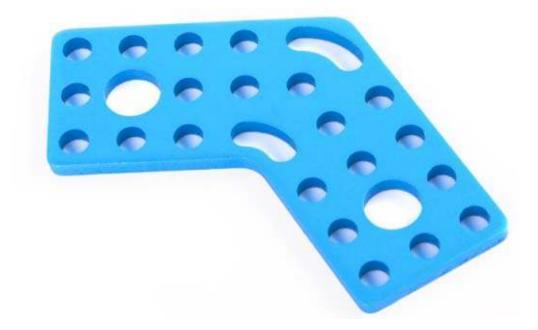

#### What Is Plate3x5x120°?

Plate3x5x120° has two kinds of hole(diameter 4mm and 8mm) on the surface, and the angle is 120°. It can be easily installed and extended for use

### **Features**

- Made of 6061 aluminum alloy and has a nice appearance.
- High wear resistance, strong rigidity and high intensity.
- Hole Diameter: 4mm / 8mm.
- Angle: 120°