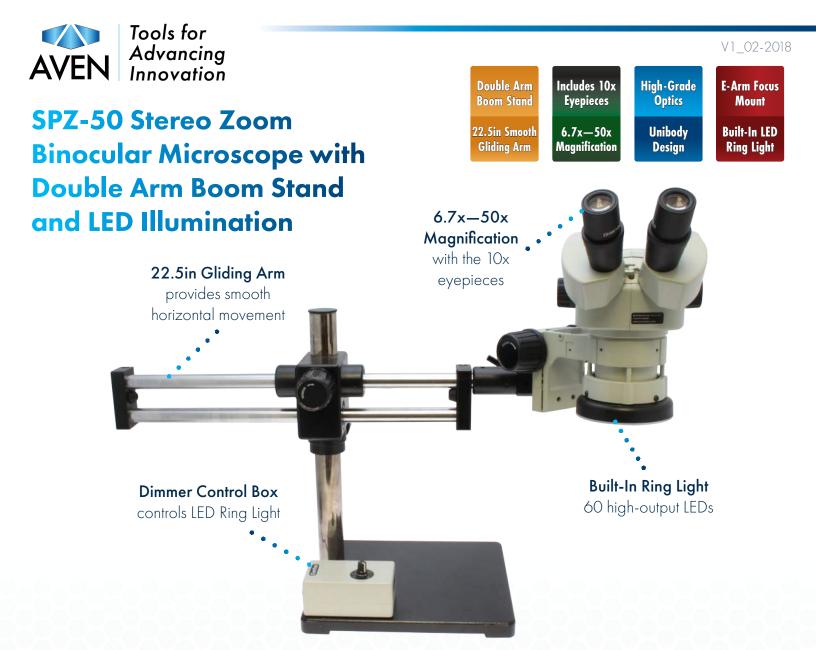

## **High-Grade Optics Meets Flexibility**

Aven's SPZ-50 Stereo Zoom Binocular Microscope on the Double Arm Boom Stand offers the best-in-class zoom ratio with super sharp 3D images, wide field of view, and long working distance. Magnification range of 6.7x-50x with the included 10x eyepieces, and additional lenses and eye pieces can increase the range up to 200x. Unibody construction and multi-coated optical components assure excellent contrast and definition of 3D images from edge-to-edge. The Double Arm Boom Stand is designed with a heavy base and ball bearing slide, which allows for easy microscope positioning. The 22.5in smooth gliding arm is ideal for scanning the microscope across a large subject. A 60-LED ring light is built into the focus mount and illumination is adjustable with the dimmer control box. The focus mount also provides course focus adjustments.

## SPZ-50E BINOCULAR MICROSCOPE W/ DOUBLE ARM BOOM STAND AND LED ILLUMINATION

| boom Stand And LED ILLOMINATION |                                                                                                       |
|---------------------------------|-------------------------------------------------------------------------------------------------------|
| ltem #                          | 26800B-373-6                                                                                          |
| Illumination                    | 60 LED Ring Light                                                                                     |
| Eyepieces                       | 10x wide field (FN: 23) 45° inclined                                                                  |
| Objective Lens                  | 0.67x-5.0x                                                                                            |
| Magnification                   | 6.7x-50x                                                                                              |
| Working Distance                | 108mm / 4.25in                                                                                        |
| Zoom Ratio                      | 7.46:1                                                                                                |
| Field of View                   | 34.3mm-3.6mm / 1.4in-0.14in                                                                           |
| Interpupillary Distance         | 52mm—75mm / 2.05in—2.6in                                                                              |
| Diopter Adjustment              | +/- 7.2 D in both eyepiece tube                                                                       |
| Optical System                  | Greenough                                                                                             |
| Stand Type                      | Double Arm Boom                                                                                       |
| Base Dimensions                 | 285mm x 260mm / 11.22in x 10.32in                                                                     |
| Pole/Track Height               | 380mm / 14.96in                                                                                       |
| Package Contents                | SPZ-50 Body, Double Arm Boom Stand<br>26200B-534, E-Arm Focus Mount with<br>LED Ring Light 26200B-209 |