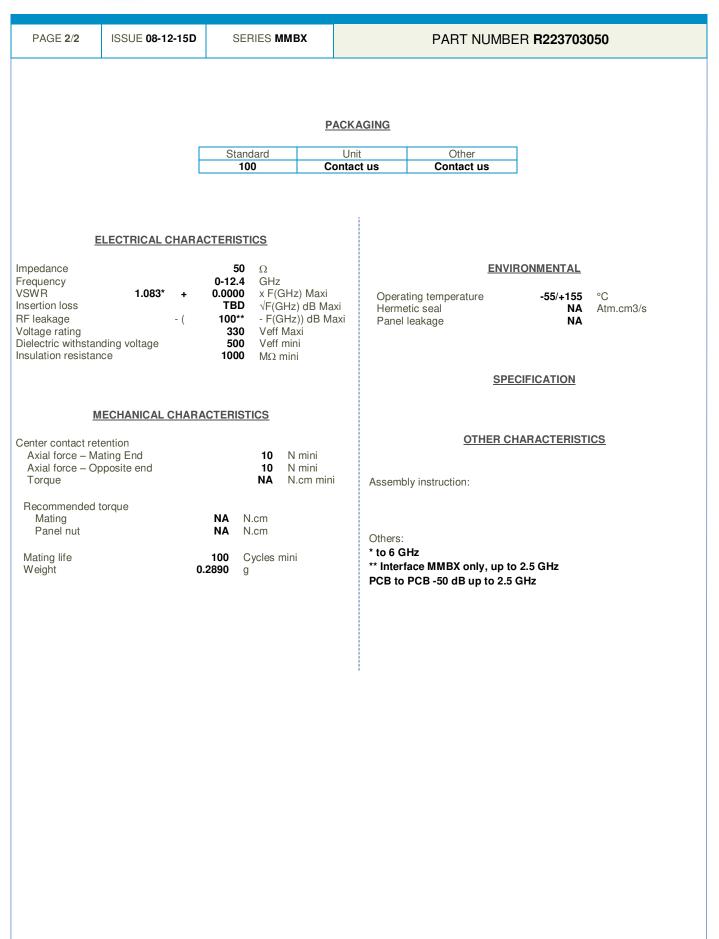

## **Technical Data Sheet**

Radiall 狐

MALE-MALE ADAPTER SLIDE-SNAP TYPE BOARD TO BOARD 10MM

This document contains proprietary information and such information shall not be disclosed to any third party for any purpose whatsoever or used for manufacturing purposes without prior written agreement from Radiall. The data defined in this document are given as an indication, in the effort to improve our products; we reserve the right to make any changes judged necessary.

MALE-MALE ADAPTER SLIDE-SNAP TYPE BOARD TO BOARD 10MM

Radiall 🚺

This document contains proprietary information and such information shall not be disclosed to any third party for any purpose whatsoever or used for manufacturing purposes without prior written agreement from Radiall. The data defined in this document are given as an indication, in the effort to improve our products; we reserve the right to make any changes judged necessary.