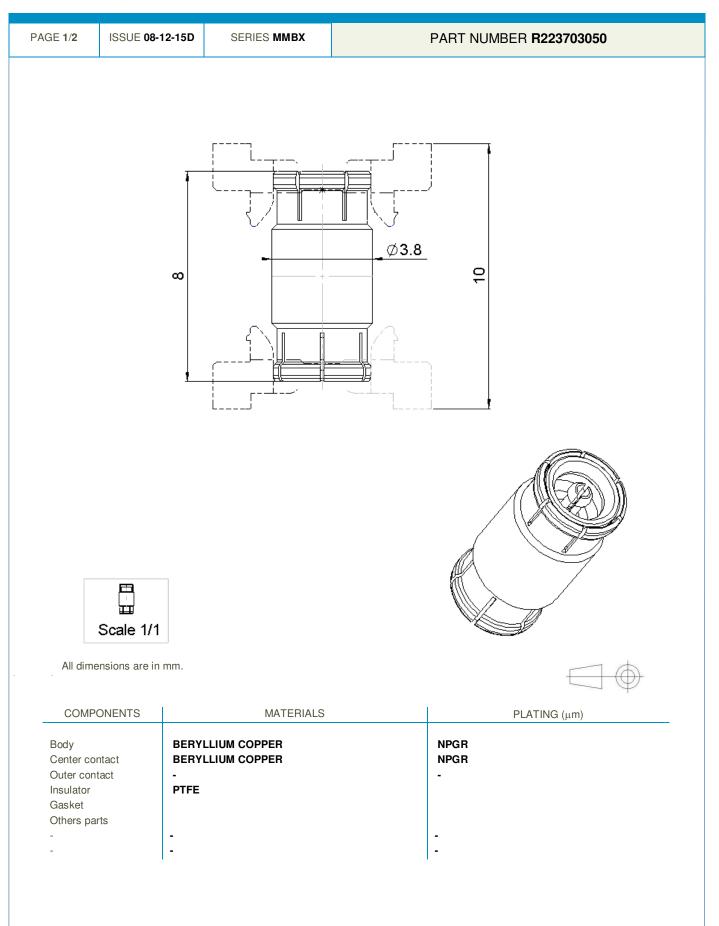

## **Technical Data Sheet**

Radiall 狐

MALE-MALE ADAPTER SLIDE-SNAP TYPE BOARD TO BOARD 10MM

This document contains proprietary information and such information shall not be disclosed to any third party for any purpose whatsoever or used for manufacturing purposes without prior written agreement from Radiall. The data defined in this document are given as an indication, in the effort to improve our products; we reserve the right to make any changes judged necessary.

MALE-MALE ADAPTER SLIDE-SNAP TYPE BOARD TO BOARD 10MM

Radiall 🚺

This document contains proprietary information and such information shall not be disclosed to any third party for any purpose whatsoever or used for manufacturing purposes without prior written agreement from Radiall. The data defined in this document are given as an indication, in the effort to improve our products; we reserve the right to make any changes judged necessary.