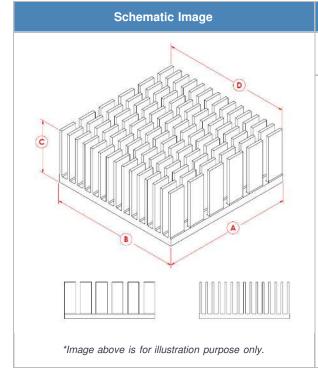

#### **Product Detail**

| Dimension A | Dimension B | Dimension C | Dimension D | TIM  | Finish         |  |
|-------------|-------------|-------------|-------------|------|----------------|--|
| 15.00 mm    | 15.00 mm    | 19.50 mm    | N/A mm      | T412 | BLACK-ANODIZED |  |

#### **Notes:**

- Dimension A and B refer to component size.
- Dimension C is the heat sink height from the bottom of the base to the top of the fin field.
- ATS-55150R-C2-R0 is the exact heat sink assembly with an equivalent thermal interface material (Saint-Gobain C675).
- Thermal performance data are provided for reference only. Actual performance may vary by application.
- ATS reserves the right to update or change its products without notice to improve the design or performance.
- ATS certifies that this heat sink assembly is RoHS-6 and REACH compliant.
- Contact ATS to learn about custom options available.