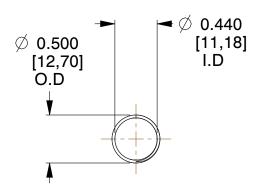

## **NOTES:**

1. Material: Music Wire 2. Finish: Glod Irridite

3. Ends: Closed and Ground

4. Total Coils: 10.000

5. Sugg. Max. Deflection: 1.700 (in) 6. Sugg. Max. Load: 2.300 (lbs)

7. All Drawing Dimensions are in Inches [mm]