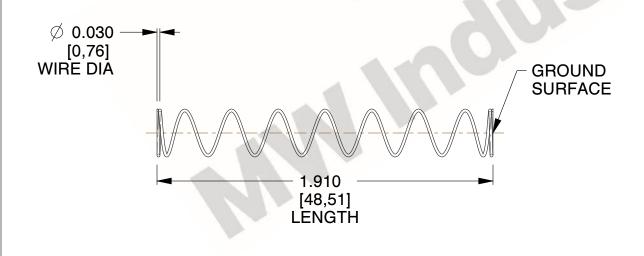

## **NOTES:**

1. Material: Music Wire 2. Finish: Glod Irridite

3. Ends: Closed and Ground

4. Total Coils: 10.000

5. Sugg. Max. Deflection: 1.700 (in) 6. Sugg. Max. Load: 2.300 (lbs)

7. All Drawing Dimensions are in Inches [mm]