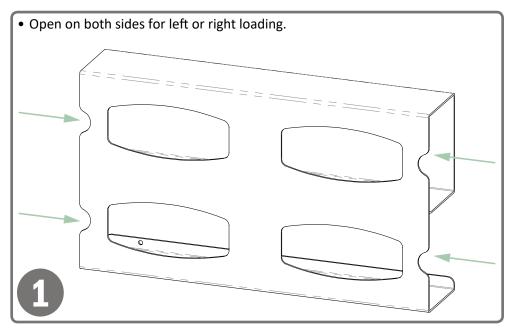

## Installation

Always mount dispensers securely prior to loading with product.

- Mount securely to a wall with screws approved and supplied by building maintenance.
- Ensure bottom is level prior to mounting with lower screws.