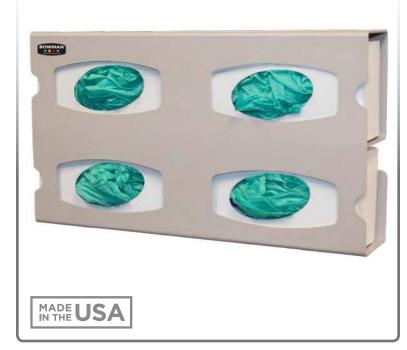

## **Related Products (each sold separately):**

BOWMAN

• GL143-0111: Glove Box Dispenser - Quad (shown below)

## **Product Description**:

- Glove Box Dispenser Quad
- Holds four boxes of gloves
- Keyholes for wall mounting
- Quartz Beige ABS Plastic