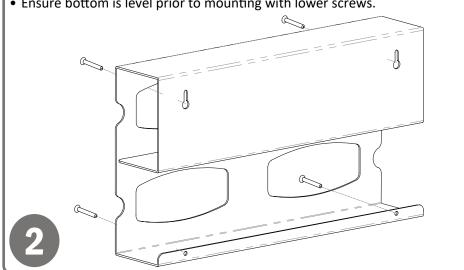

## Installation

Always mount dispensers securely prior to loading with product.

- Mount securely to a wall with screws approved and supplied by building maintenance.
- Ensure bottom is level prior to mounting with lower screws.

## Parts included:

- Dispenser
- **Tools Required:** 
  - No tools required to assemble dispenser