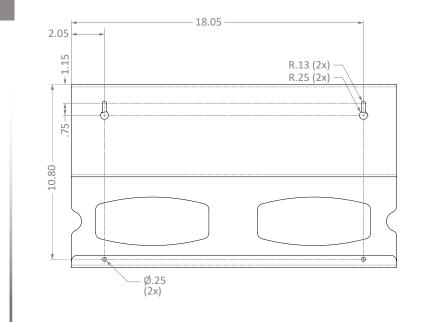

## Package Specifications:

- Package Quantity: 2 per case
- 20"L x 16"W x 12"H (50.8 cm x 40.6 cm x 30.5 cm)
- 6.0 lbs (2.7 kg) approximated

**Product Specifications** (overall external dimensions):

- 20.10"W x 11.30"H x 3.95"D (51.1 cm x 28.7 cm x 10.0 cm)
- 2.1 lbs (0.9 kg) approximated

**Mounting Specifications:** 

BOWMAN Dispensers