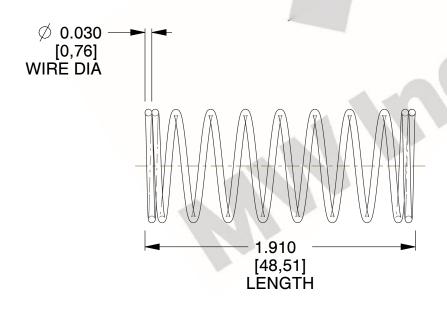

## **NOTES:**

1. Material : Spring Steel 2. Finish : Glod Irridite

3. Ends: Closed

4. Total Coils: 10.000

Sugg. Max. Deflection: 0.470 (in)
 Sugg. Max. Load: 2.300 (lbs)

7. All Drawing Dimensions are in Inches [mm]