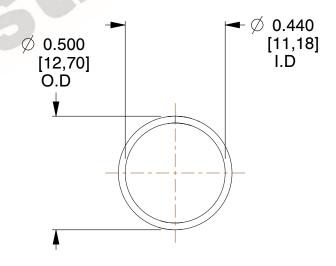

## **NOTES:**

1. Material : Spring Steel 2. Finish : Glod Irridite

3. Ends: Closed

4. Total Coils: 10.000

Sugg. Max. Deflection: 0.470 (in)
 Sugg. Max. Load: 2.300 (lbs)

7. All Drawing Dimensions are in Inches [mm]