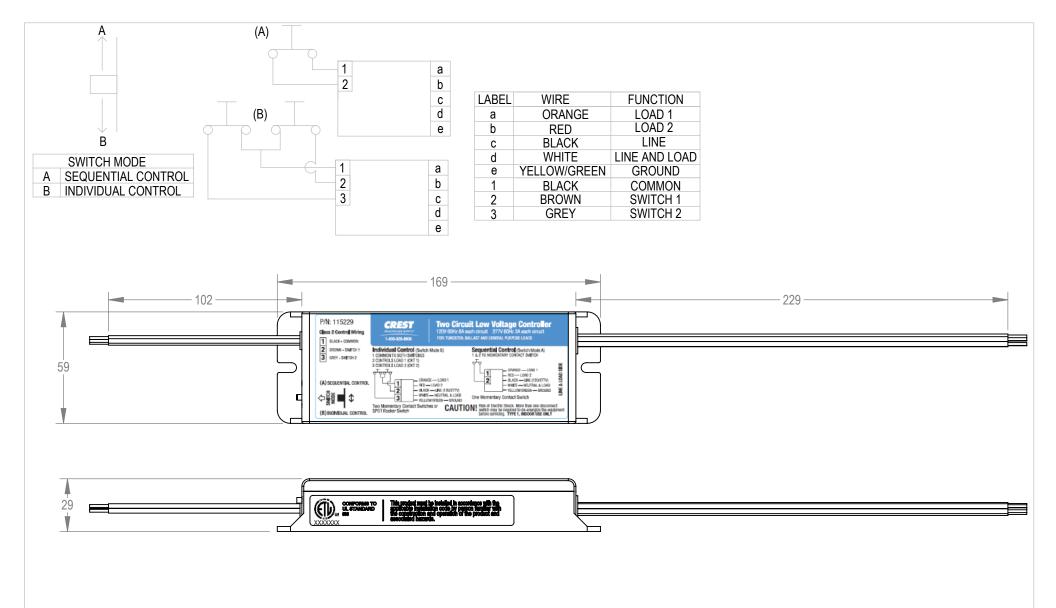

## SPECIFICATIONS:

INPUT VOLTAGE: 120V 60Hz 6A 277V 60HZ 3A FOR TUNGSTEN, BALLAST AND GENERAL PURPOSE LOADS OUTPUT VOLTAGE: 120V-277V 60Hz ETL LISTED (CONFORMS TO UL STD. 508)

1, 2, 3 WIRES 18 AWG, AWM 1007 INSULATED, VW-1 FT 1 RATED REMAINING WIRES 18 AWG, AWM 1015 INSULATED, VW-1 FT 1 RATED

| ALL<br>DIMENSIONS<br>ARE IN MM                                                                          | DRAWN BY<br>BMN    |              | THIS DOCUMENT IS CONFIDENTIAL AND IS THE SOLE PROPERTY OF<br>CREST ELECTRONICS, INC. ANY REPRODUCTION IN PART OR WHOLE<br>WITHOUT WRITTEN PERMISSION IS PROHIBITED |                       |      |
|---------------------------------------------------------------------------------------------------------|--------------------|--------------|--------------------------------------------------------------------------------------------------------------------------------------------------------------------|-----------------------|------|
| TOLERANCES<br>UNLESS SPECIFIED<br>X ± .51<br>X.X ± .25<br>X.XX ± .13<br>< ±1°<br>THIRD ANGLE PROJECTION | DATE<br>12/02/20   |              | CREST<br>ELECTRONICS                                                                                                                                               |                       |      |
|                                                                                                         | APPROVED BY<br>BMN |              | DESCRIPTION<br>CONTROLLER, LOW VOLTAGE, 2 CIRCUIT                                                                                                                  |                       |      |
|                                                                                                         | DATE<br>12/02/20   |              | size<br>A                                                                                                                                                          | DWG. NO.<br>115229-ND | REV. |
|                                                                                                         | SCALE: NTS         | SHEET 1 OF 1 |                                                                                                                                                                    | 115223-110            | 01   |