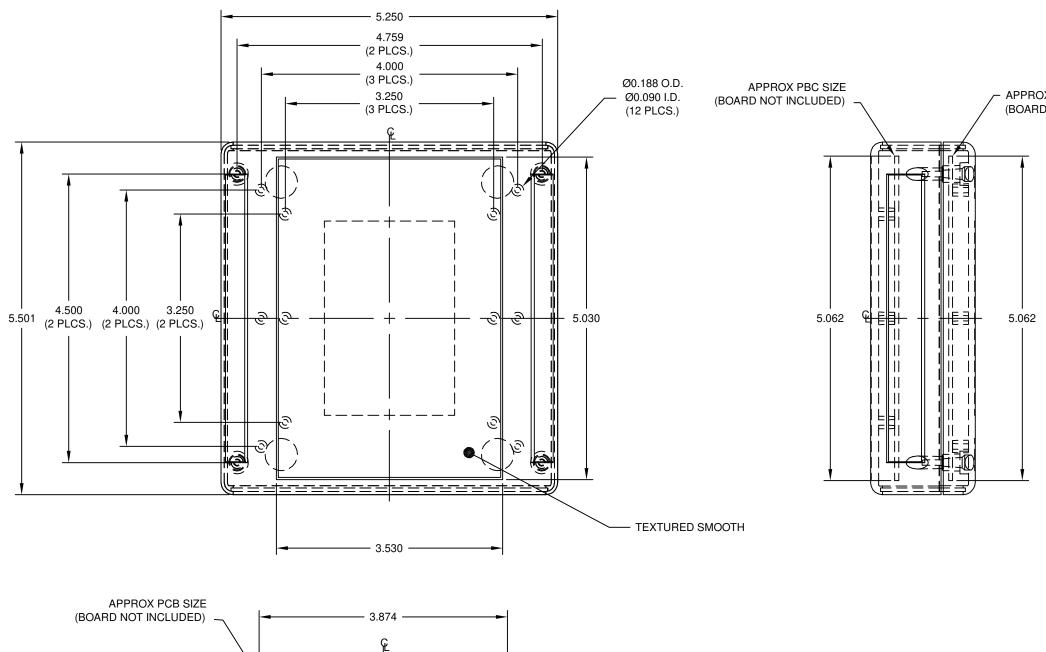

DWG. N□. PC-11555 ISSUE REVISIONS APPROX PCB SIZE (BOARD NOT INCLUDED) 5.062 1) PC BOARD BOSSES WILL ACCEPT A #4 X 1/4" THREAD FORMING SCREW 2) MATERIAL: ABS - UL94-5VA 3) FINISH: BLACK TEXTURE 4) INCLUDES (4) #4-24 x 5/8 HI-LOW THREAD FORMING, CSK, OVAL HEAD, PHILLIPS DRIVE SCREWS FOR ATTACHING BODY TO COVER (MAX TORQUE 4.5 IN-LBS)

1.405 1.630

APPROX PCB SIZE

(BOARD NOT INCLUDED)

- 4.374 -

0.250 MTG. BOSS HEIGHT

(6 PLCS. ON COVER)

(6 PLCS. ON BASE)

|    |            |                                                       |                   | ITEM REQ'D. PA |        | T N□.     |                    | DESCRIPTION |          |  |
|----|------------|-------------------------------------------------------|-------------------|----------------|--------|-----------|--------------------|-------------|----------|--|
|    |            | TOLERANCES:                                           | MAT:              | AS             | NOTED  | SCALE:    |                    | NAME:       |          |  |
|    |            | -1000 DETWILLIN TIBLE DETTIEND                        | FINISH: SEE SPEC. |                | BUD    |           | PLASTICASE STYLE G |             |          |  |
|    |            | ±.015 FROM SHEARED EDGE<br> ±.032 FROM A BENT SURFACE | DR. ]             | DP 5           | -24-05 | ן לשם     |                    |             |          |  |
|    |            | ±.063 BETWEEN ASSEMBLED                               | CH.               |                |        | BUD INDU: | STRIES, INC.       |             |          |  |
| QT | Y. USED ON | SURFACES UNLESS DTHERWISE SPECIFIED                   | APP.              |                |        | WILLOUG   |                    | DWG.<br>N□. | PC-11555 |  |