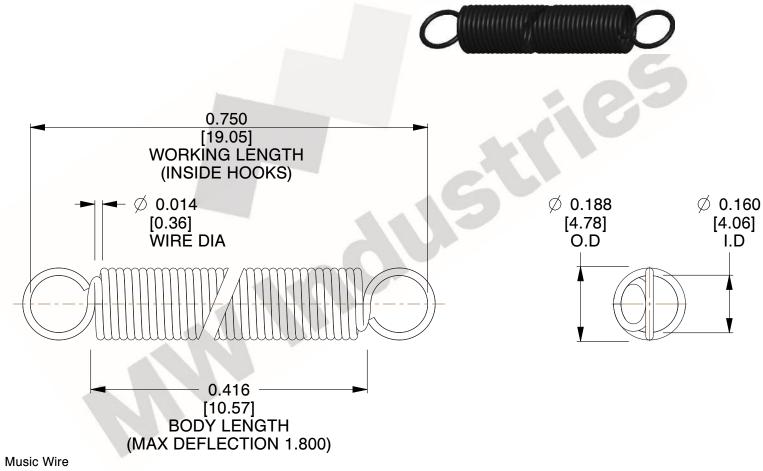

NOTES:

1. Material: Music Wire

2. Finish:

3. Sugg Max. Load: 0.550 (lbs) 4. Sugg Max. Deflection: 1.800 (in)

5. All Drawing Dimensions are in Inches [mm]

6. ("The coil count, body length, and end position is for reference only")

3.000

SCALE

UNIT **ZZ3-11** INCH [mm] SHEET **EXTENSION SPRINGS** 1 of 1

**SPRINGS** 

COMPONENT