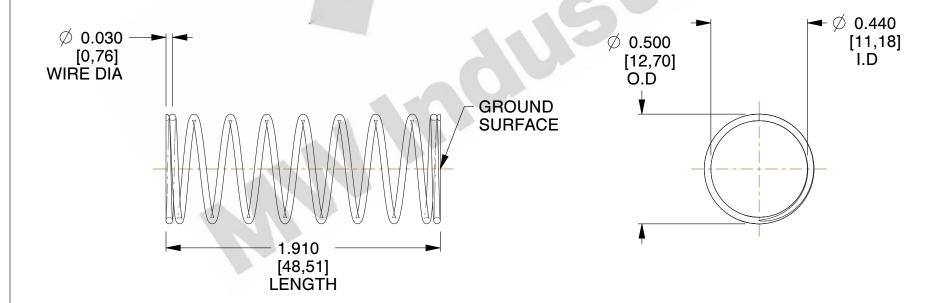

## **NOTES:**

1. Material: Music Wire 2. Finish: Glod Irridite

3. Ends: Closed and Ground

4. Total Coils: 10.000

5. Sugg. Max. Deflection: 0.820 (in) 6. Sugg. Max. Load : 2.300 (lbs)

7. All Drawing Dimensions are in Inches [mm]