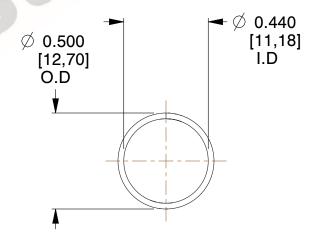

## **NOTES:**

1. Material : Spring Steel 2. Finish : Glod Irridite

3. Ends: Closed

4. Total Coils: 10.000

5. Sugg. Max. Deflection: 0.950 (in)6. Sugg. Max. Load: 2.300 (lbs)

7. All Drawing Dimensions are in Inches [mm]