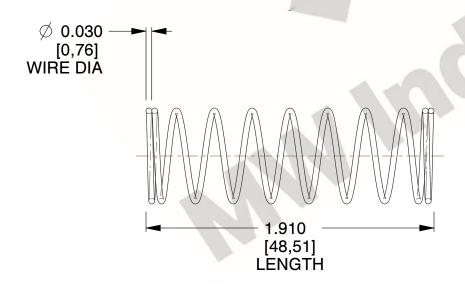

## **NOTES:**

1. Material : Spring Steel 2. Finish : Glod Irridite

3. Ends: Closed

4. Total Coils: 10.000

5. Sugg. Max. Deflection: 0.950 (in)6. Sugg. Max. Load: 2.300 (lbs)

7. All Drawing Dimensions are in Inches [mm]