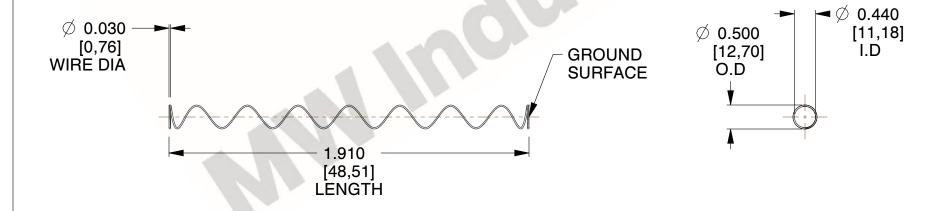

## **NOTES:**

1. Material : Spring Steel

2. Finish: Glod Irridite

3. Ends: Closed and Ground

4. Total Coils: 10.000

Sugg. Max. Deflection: 3.700 (in)
Sugg. Max. Load: 2.300 (lbs)

7. All Drawing Dimensions are in Inches [mm]

SCALE

0.500

| COMPONENT           | SPRINGS |           |
|---------------------|---------|-----------|
| 11772               |         | UNIT      |
|                     |         | INCH [mm] |
| COMPRESSION SPRINGS |         | SHEET     |
|                     |         |           |