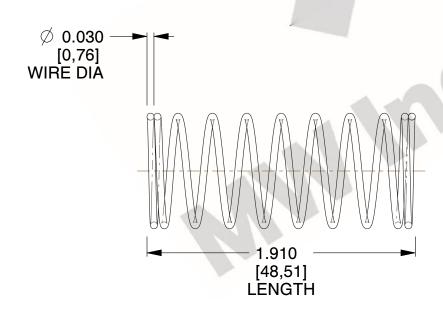

## **NOTES:**

1. Material: Stainless Steel

2. Finish: Glod Irridite

3. Ends: Closed

4. Total Coils: 10.000

Sugg. Max. Deflection: 0.840 (in)
 Sugg. Max. Load: 2.300 (lbs)

7. All Drawing Dimensions are in Inches [mm]