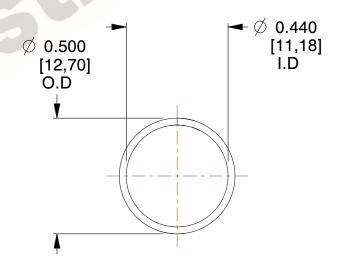

## **NOTES:**

1. Material: Stainless Steel

2. Finish: Glod Irridite

3. Ends: Closed

4. Total Coils: 10.000

Sugg. Max. Deflection: 0.840 (in)
 Sugg. Max. Load: 2.300 (lbs)

7. All Drawing Dimensions are in Inches [mm]