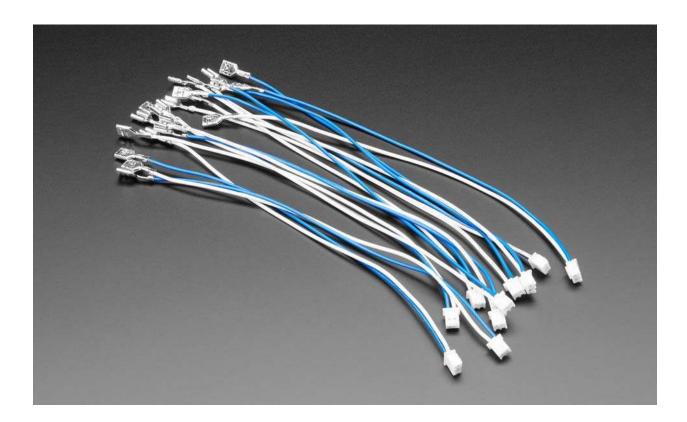

## Arcade Button and Switch Quick-Connect Wires - 0.25" (10-pack)

PRODUCT ID: 3838

Quick connector wire sets make wiring up our arcade-style or metal buttons quicky-quick. Each wire comes as a 'pair' with two 0.25" quick-connects precrimped. The wires are terminated together in a JST 2.5mm 2-pin connector. This connector will fit in 0.1" headers, so it's breadboard compatible or you can stick two wires into the end. Of course, you can chop this off if there's no use for it.

## **TECHNICAL DETAILS**

Wire length (including connectors): 215mm / ~8.5"

https://www.adafruit.com/product/38385 8-6-18