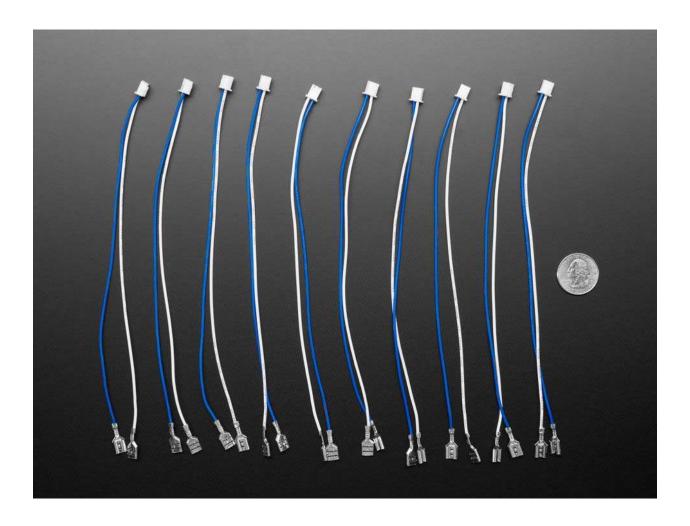

## Arcade Button and Switch Quick-Connect Wires - 0.25" (10-pack)

PRODUCT ID: 3838

Quick connector wire sets make wiring up our arcade-style or metal buttons quicky-quick. Each wire comes as a 'pair' with two 0.25" quick-connects precrimped. The wires are terminated together in a JST 2.5mm 2-pin connector. This connector will fit in 0.1" headers, so it's breadboard compatible or you can stick two wires into the end. Of course, you can chop this off if there's no use for it.

## **TECHNICAL DETAILS**

Wire length (including connectors): 215mm / ~8.5"

https://www.adafruit.com/product/38385 8-6-18