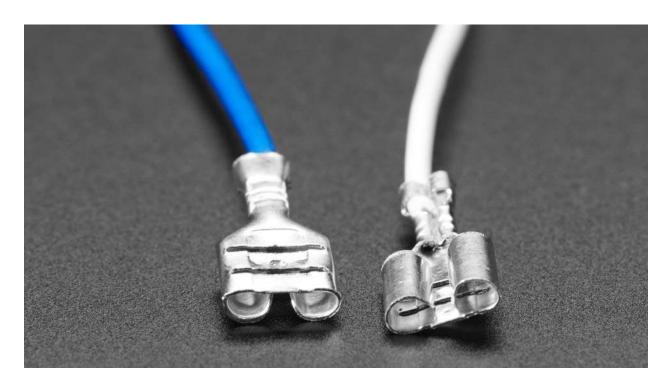

## Arcade Button and Switch Quick-Connect Wires - 0.25" (10-pack)

PRODUCT ID: 3838

Quick connector wire sets make wiring up our arcade-style or metal buttons quicky-quick. Each wire comes as a 'pair' with two 0.25" quick-connects precrimped. The wires are terminated together in a JST 2.5mm 2-pin connector. This connector will fit in 0.1" headers, so it's breadboard compatible or you can stick two wires into the end. Of course, you can chop this off if there's no use for it.

But they are not compatible with our smaller LED and mini arcade and buttons. For those, you'll want either the 0.11" Quick-Connect Wire pairs or the 0.187" Quick-Connect Wire pairs.