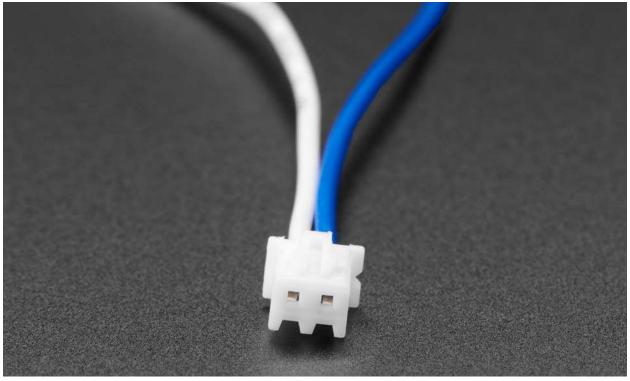

## Arcade Button and Switch Quick-Connect Wires - 0.25" (10-pack)

PRODUCT ID: 3838

Quick connector wire sets make wiring up our arcade-style or metal buttons quicky-quick. Each wire comes as a 'pair' with two 0.25" quick-connects precrimped. The wires are terminated together in a JST 2.5mm 2-pin connector. This connector will fit in 0.1" headers, so it's breadboard compatible or you can stick two wires into the end. Of course, you can chop this off if there's no use for it.

If you need a connector for the other side, try this JST XH (matching part from Digi-Key here)

We've found these work best with our:

- Massive Arcade Buttons (will fit both the LED and switch contacts)
- Large Arcade Buttons(will fit both the LED and switch contacts)
- Micro Switch with Wire