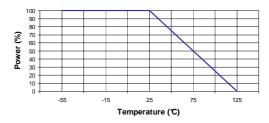

-|--------|-------|
| V.S.W.R (≤)     | 1.20   | 1.25  |
| Deviation(±dB)  | 1.00   | 1.00  |

| DC - 8 | GHz                   |
|--------|-----------------------|
| 50     | Ω                     |
| 60     | dB                    |
| 100    | W                     |
| 2      | W (Free Air Cooled)   |
|        | W (Conduction Cooled) |
|        | 50                    |

### **MECHANICAL CHARACTERISTICS**

| Connectors | BNC       | Male Female | MIL-C 39012 |
|------------|-----------|-------------|-------------|
| Weight     | 39,3900 g |             | _           |

#### **ENVIRONMENTAL CHARACTERISTICS**

| Operating temperature range | -55 /+125 °C |
|-----------------------------|--------------|
| Storage temperature range   | -55 /+125 °C |

#### Power derating Versus temperature



## **SPECIFICATION**

### **OTHER CHARACTERISTICS**