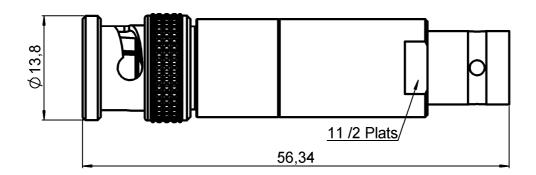

# BNC ATTENUATOR 60 DB 8 GHZ 2W

R414.460.000

Series: ATTENUATOR

All dimensions are in mm.

| COMPONENTS                                                                                                    | MATERIALS                                                                       | PLATING(µm)                                                      |
|---------------------------------------------------------------------------------------------------------------|---------------------------------------------------------------------------------|------------------------------------------------------------------|
| BODY MALE CENTER CONTACT FEMALE CENTER CONTACT OUTER CONTACT INSULATOR GASKET SUBSTRATE RESISTOR OTHERS PARTS | BRASS BERYLLIUM COPPER BERYLLIUM COPPER  PTFE SILICONE RUBBER ALUMINA THIN FILM | NICKEL 5<br>GOLD 2.5 OVER NICKEL 1<br>GOLD 2.54 OVER NICKEL 1.27 |

# BNC ATTENUATOR 60 DB 8 GHZ 2W

**R414.460.000**Series: ATTENUATOR