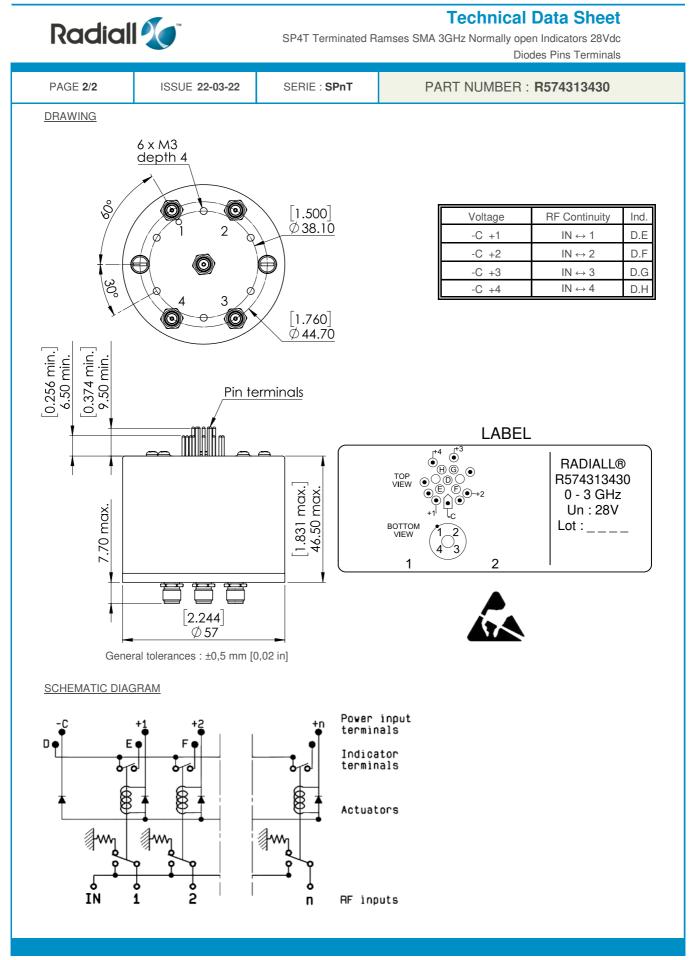

| ∷ -40°C to +8<br>∷ -55°C to +8  |                                                    |
|                                                                       | <ul> <li>Average power at 25°C per RF Path)</li> <li>At 25° C ±10%)</li> <li>Nominal voltage ; 25° C)</li> </ul> |                                 |                                                    |

This document contains proprietary information and such information shall not be disclosed to any third party for any purpose whatsoever or used for manufacturing purposes without prior written agreement from Radiall. The data defined in this document are given as an indication, in the effort to improve our products; we reserve the right to make any changes judged necessary.



This document contains proprietary information and such information shall not be disclosed to any third party for any purpose whatsoever or used for manufacturing purposes without prior written agreement from Radiall. The data defined in this document are given as an indication, in the effort to improve our products; we reserve the right to make any changes judged necessary.