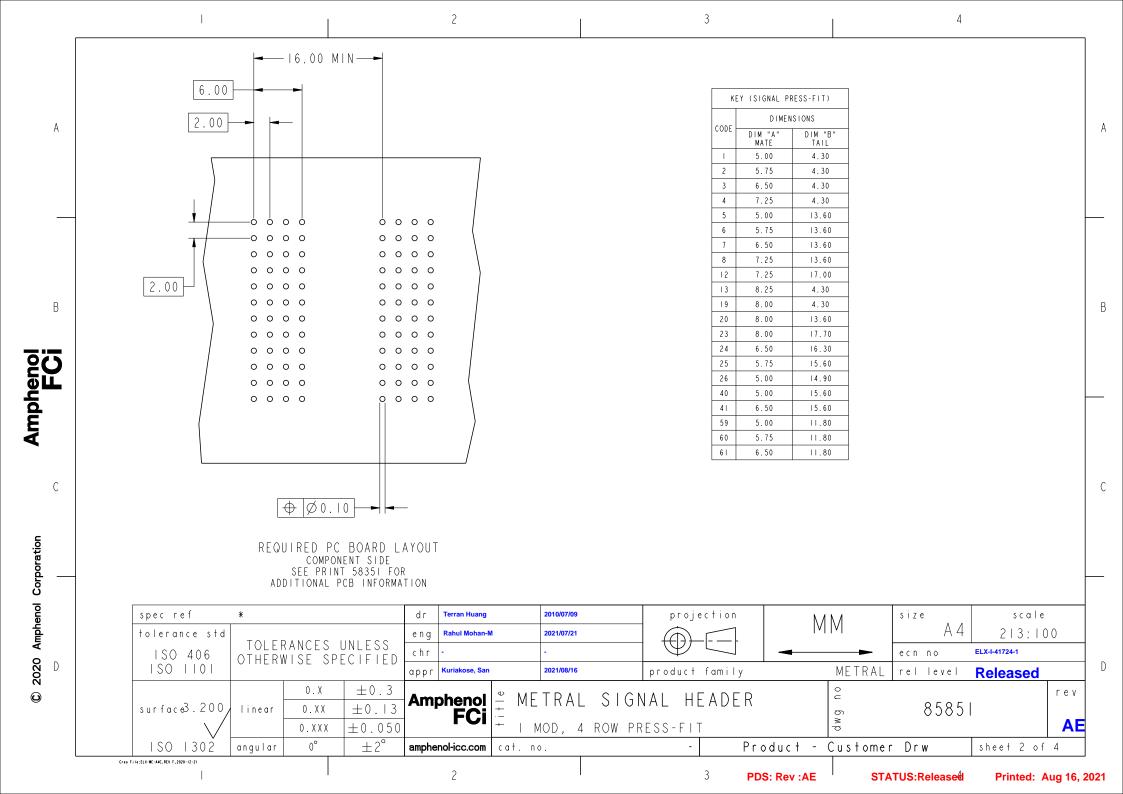

|         | l                                                                                          |                                                                    | 2                                                    | 3                                                              |                                                                                                                                     | 4                                                                                   |
|---------|--------------------------------------------------------------------------------------------|--------------------------------------------------------------------|------------------------------------------------------|--------------------------------------------------------