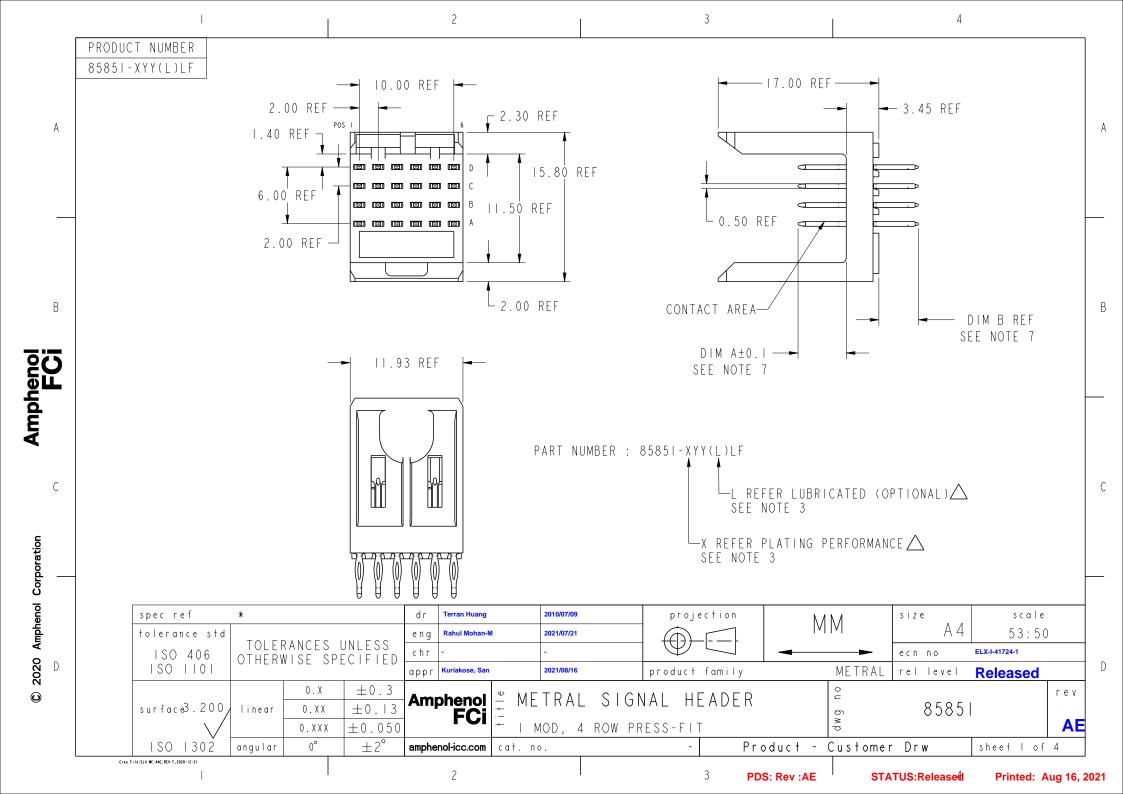

|         | l                                                                                          |                                                                    | 2                                                    | 3                                                              |                                                                                                                                     | 4                                                                                   |
|---------|--------------------------------------------------------------------------------------------|--------------------------------------------------------------------|------------------------------------------------------|------------------------------------------------------