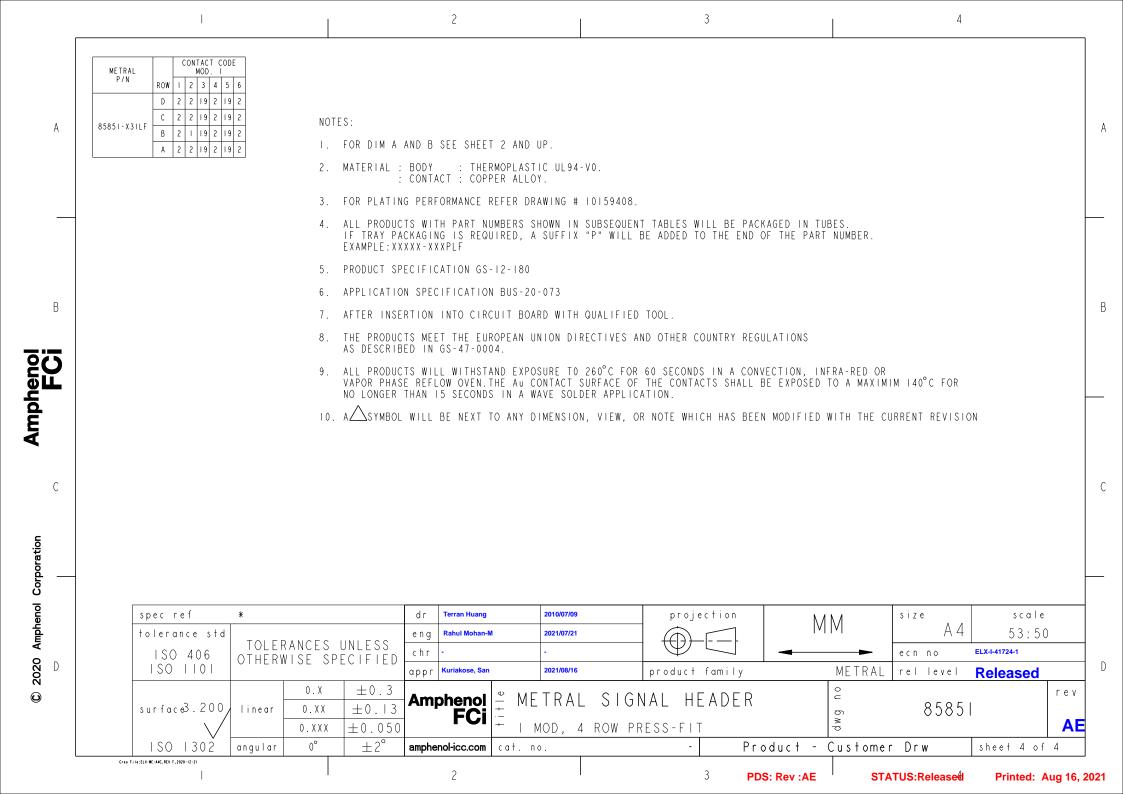

|         | l                                                                                          |                                                                    | 2                                                    | 3                                                              |                                                                                                                                     | 4                                                                                   |
|---------|--------------------------------------------------------------------------------------------|--------------------------------------------------------------------|------------------------------------------------------|----------------------------------------------------------------|-------------------------------------------------------------------------------------------------------------------------------------|-------------------------------------------------------------------------------------|
| ME<br>F | TRAL   CONTACT CODE   MOD.   1   2   3   4   5   6                                         | METRAL   CONTACT CODE   MOD. 1   P/N   ROW   1   2   3   4   5   6 | METRAL P/N ROW I 2 3 4 5                             | 6 ROW   2 3 4 5 6                                              | METRAL   CONTACT CODE   MOD.                                                                                                        |                                                                                     |
| 8585    | -XOILF D 12 25 23 23 23 25 C 12 25 25 23 23 23 25 D 25 25 25 25 25 25 25 25 25 25 25 25 25 | B 60 60 60 60 60 60 60 60 60 60 60 60 60                           | 85851-XIILF D 61 61 61 61 61 61 61 61 61 61 61 61 61 | 6   8585   - X   6   F   B   6   6   6   6   6   6   6   6   6 | 85851-X21LF                                                                                                                         | 85851-X26LF C 3 3 4 4 2 1<br>B 3 3 4 4 2 1                                          |
| ME<br>F | TRAL   CONTACT CODE   MOD.                                                                 | METRAL P/N ROW                                                     | METRAL P/N ROW     CONTACT COD   MOD.                | 6 ROW I 2 3 4 5 6                                              | METRAL P/N ROW                                                                                                                      | METRAL P/N ROW                                                                      |
| 85851   | -X02LF D 26 12 12 12 12 23 C 23 12 12 12 12 23 B 24 12 12 12 12 23 A 24 12 12 12 12 12 23  | 85851-X07LF   D 59 59 59 59 59 59 59 59 59 59 59 59 59             | 85851-X12LF D 61 61 61 61 61 61 61 61 61 61 61 61 61 | 61<br>61 85851-X17LF C 20 6 6 6 6 6 6<br>B 20 6 6 6 6 6        | 85851-X22LF                                                                                                                         | 85851-X27LF D 7 7 6 8 8 2 2<br>C 7 7 6 8 8 2 2<br>B 7 7 6 8 8 2 2<br>A 7 7 6 8 8 2  |
| МЕ      | TRAL P/N ROW   2   3   4   5   6                                                           | METRAL   CONTACT CODE   MOD.                                       | METRAL P/N ROW     2   3   4   5                     | 6 ROW   2 3 4 5 6                                              | METRAL P/N ROW     CONTACT CODE   MOD.                                                                                              |                                                                                     |
| 8585    | 1-X03LF                                                                                    | 85851-X08LF                                                        | 85851-X13LF                                          | 12   85851-X18LF   C   19   2   2   2   2   2   2   2   2   2  | 85851-X23LF                                                                                                                         | 85851-X28LF B I I 20 5 5 5                                                          |
| ME<br>F | TRAL ROW 1 2 3 4 5 6 D 19 19 19                                                            | METRAL P/N ROW                                                     | METRAL P/N ROW I 2 3 4 5  D 2 2 2 3 4                | 6 P/N ROW I 2 3 4 5 6                                          | METRAL P/N ROW   CONTACT CODE   MOD.                                                                                                | METRAL   CONTACT CODE   MOD. 1   2   3   4   5   6                                  |
| 85851   | -X04LF                                                                                     | 85851-X09LF     D                                                  | 85851-X14LF                                          | 3 85851-X19LF B 3 1 1 1 3 1                                    | 85851-X24LF                                                                                                                         | B 5851-X29LF D 3 3 4 4 4 3 C 3 3 3 3 3 1 B A 13 13 13 13 13 13 13 13 13 13 13 13 13 |
| ME<br>P | TRAL                                                                                       | METRAL   CONTACT CODE   MOD.                                       | METRAL P/N ROW                                       | 6 ROW I 2 3 4 5 6                                              | METRAL P/N ROW I 2 3 4 5 6                                                                                                          | METRAL   CONTACT CODE   MOD. 1   2   3   4   5                                      |
| 85851   | -X05LF D 4 1 4 1 1 1 1 C 4 1 1 1 1 1 1 1 1 1 1 1                                           | 85851-X10LF D 61 61 61 61 61 61 61 61 61 61 61 61 61               | 85851-X15LF                                          | 1   85851-X20LF                                                | 85851-X25LF     D   2   2   2   4   2   2     C   2   2   2   2   2   2     B   2   2   2   2   2   2     A   2   2   2   4   2   2 | 85851-X30LF D 1 1 3 1 1 1 1 3 1 1 1 1 1 1 1 1 1 1 1                                 |
|         | spec ref *                                                                                 | d                                                                  |                                                      |                                                                | M M s i                                                                                                                             | Λ Λ                                                                                 |
|         | ISO 406 OTH                                                                                | LERANCES UNLESS ERWISE SPECIFIED ch                                | -                                                    |                                                                | ec                                                                                                                                  | A 4   53:50<br>n no ELX-1-41724-1<br>I level Released                               |
|         | surface3.200 line                                                                          | 0.X ±0.3                                                           | mphenol = METRA                                      | L SIGNAL HEADER 4 ROW PRESS-FIT                                |                                                                                                                                     | 8585 I                                                                              |
|         |                                                                                            |                                                                    | phenol-icc.com cat. no.                              |                                                                | oduct - Customer D                                                                                                                  |                                                                                     |