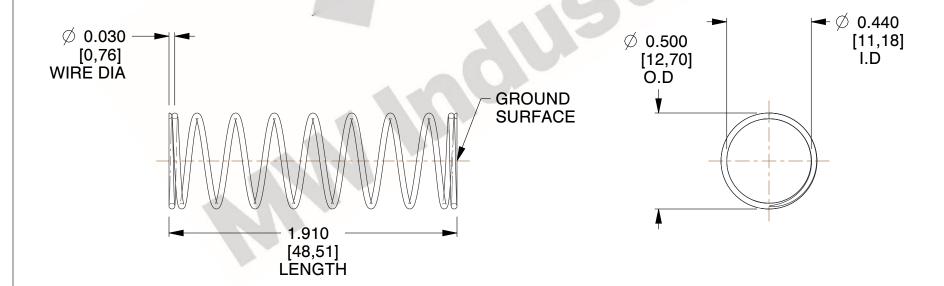

## **NOTES:**

1. Material: Music Wire 2. Finish: Glod Irridite

3. Ends: Closed and Ground

4. Total Coils: 10.000

5. Sugg. Max. Deflection: 0.720 (in) 6. Sugg. Max. Load: 2.300 (lbs)

7. All Drawing Dimensions are in Inches [mm]