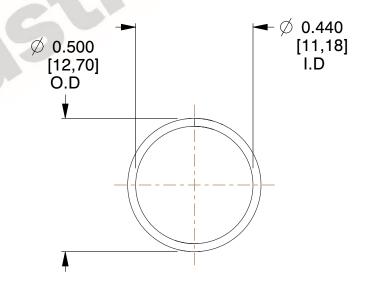

## **NOTES:**

1. Material : Music Wire 2. Finish : Glod Irridite

3. Ends: Closed

4. Total Coils: 10.000

Sugg. Max. Deflection: 0.630 (in)
Sugg. Max. Load: 2.300 (lbs)

7. All Drawing Dimensions are in Inches [mm]