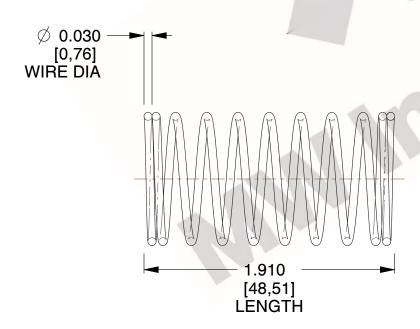

## **NOTES:**

1. Material : Music Wire 2. Finish : Glod Irridite

3. Ends: Closed

4. Total Coils: 10.000

Sugg. Max. Deflection: 0.630 (in)
Sugg. Max. Load: 2.300 (lbs)

7. All Drawing Dimensions are in Inches [mm]