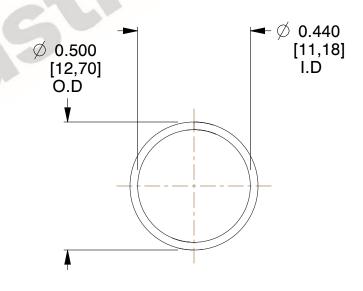

## **NOTES:**

Material : Hard Drawn
 Finish : Glod Irridite

3. Ends: Closed

4. Total Coils: 10.000

5. Sugg. Max. Deflection: 0.380 (in)6. Sugg. Max. Load: 2.300 (lbs)

7. All Drawing Dimensions are in Inches [mm]