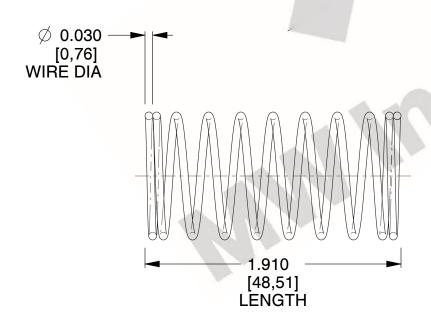

## **NOTES:**

Material : Hard Drawn
 Finish : Glod Irridite

3. Ends: Closed

4. Total Coils: 10.000

5. Sugg. Max. Deflection: 0.380 (in)6. Sugg. Max. Load: 2.300 (lbs)

7. All Drawing Dimensions are in Inches [mm]