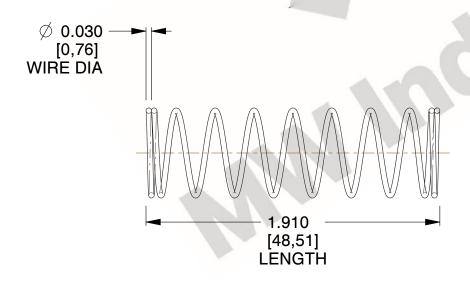

## **NOTES:**

1. Material: Stainless Steel

2. Finish: Glod Irridite

3. Ends: Closed

4. Total Coils: 10.000

Sugg. Max. Deflection: 0.980 (in)
 Sugg. Max. Load: 2.300 (lbs)

7. All Drawing Dimensions are in Inches [mm]