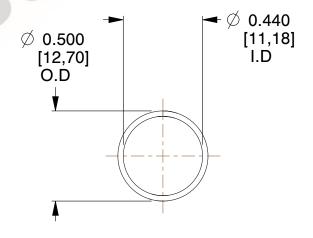

## **NOTES:**

1. Material: Stainless Steel

2. Finish: Glod Irridite

3. Ends: Closed

4. Total Coils: 10.000

Sugg. Max. Deflection: 0.980 (in)
 Sugg. Max. Load: 2.300 (lbs)

7. All Drawing Dimensions are in Inches [mm]