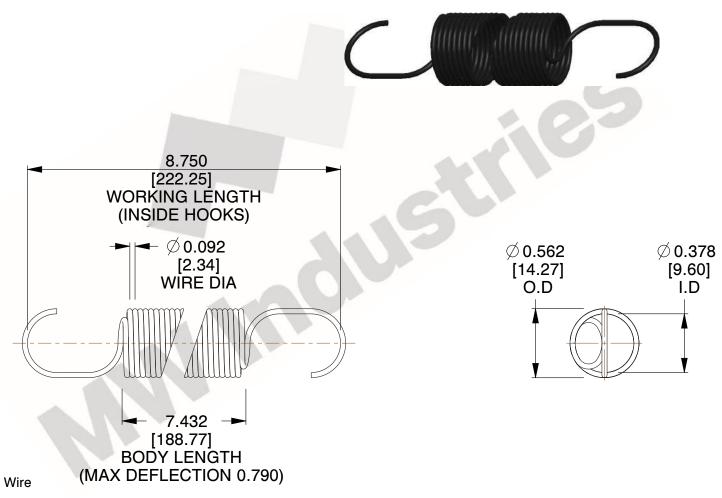

## NOTES:

1. Material: Music Wire

2. Finish: Zinc

3. Sugg Max. Load: 46.000 (lbs)

4. Deflection: 0.790 (in)

5. All Drawing Dimensions are in Inches [mm]

6. Coil Co

www.mwcomponents.com 800.237.5225

7.638

SCALE

 $\begin{array}{c|c} \text{COMPONENT} & \text{SPRINGS} \\ \hline \textbf{5678} & & \begin{array}{c} \textbf{UNIT} \\ \hline \textbf{INCH [mm]} \\ \hline \textbf{SHEET} \\ \hline \textbf{EXTENSION SPRINGS} & \textbf{1 of 1} \end{array}$