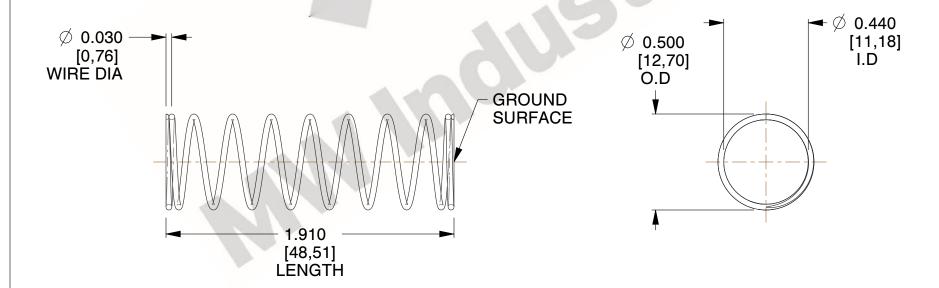

## **NOTES:**

1. Material : Music Wire 2. Finish : Glod Irridite

3. Ends: Closed and Ground

4. Total Coils: 10.000

Sugg. Max. Deflection: 0.620 (in)
 Sugg. Max. Load: 2.300 (lbs)

7. All Drawing Dimensions are in Inches [mm]

2.000

SCALE

11772

COMPONENT

COMPRESSION SPRINGS

UNIT
INCH [mm]
SHEET

1 of 1

**SPRINGS**