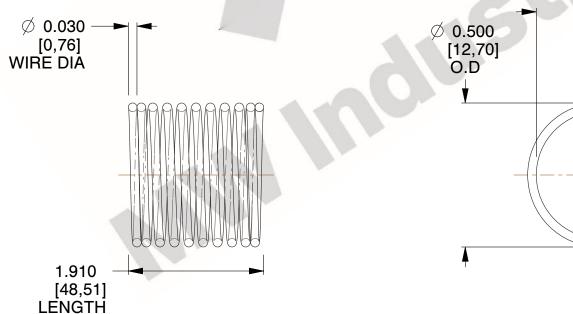

## **NOTES:**

1. Material: Stainless Steel

2. Finish: Glod Irridite

3. Ends: Closed

4. Total Coils: 10.000

5. Sugg. Max. Deflection: 0.220 (in)

6. Sugg. Max. Load: 2.300 (lbs)

7. All Drawing Dimensions are in Inches [mm]