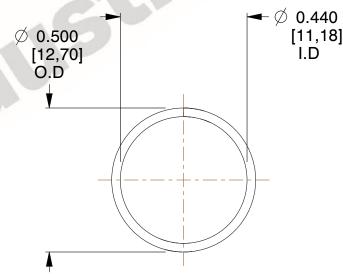

## **NOTES:**

1. Material: Stainless Steel

2. Finish: Glod Irridite

3. Ends: Closed

4. Total Coils: 10.000

5. Sugg. Max. Deflection: 0.220 (in)

6. Sugg. Max. Load: 2.300 (lbs)

7. All Drawing Dimensions are in Inches [mm]