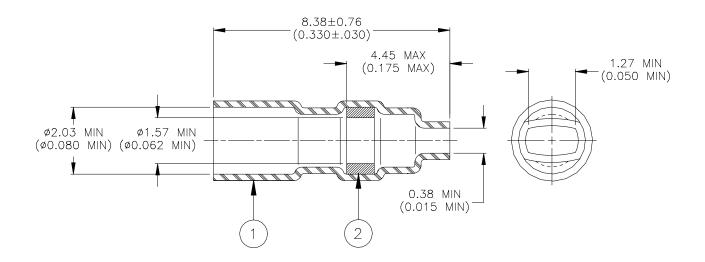

## **APPLICATION**

- 1. This part will terminate up to two 24 AWG wires to a flat tab terminal 1.42x0.23x5.08 (0.056x0.009x0.200).
- 2. Sleeve will recover to 0.76 (0.030) max. I.D.
- 3. Temperature range: -55°C to 150°C.
- 4. This drawing forms part of Raychem Specification Control Drawing D-714-01.