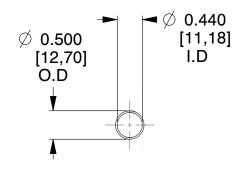

## **NOTES:**

1. Material: Stainless Steel

2. Finish: Glod Irridite

3. Ends: Closed

4. Total Coils: 10.000

Sugg. Max. Deflection: 1.600 (in)
 Sugg. Max. Load: 2.300 (lbs)

7. All Drawing Dimensions are in Inches [mm]