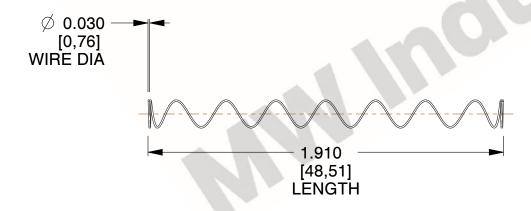

## **NOTES:**

1. Material: Stainless Steel

2. Finish: Glod Irridite

3. Ends: Closed

4. Total Coils: 10.000

Sugg. Max. Deflection: 1.600 (in)
 Sugg. Max. Load: 2.300 (lbs)

7. All Drawing Dimensions are in Inches [mm]