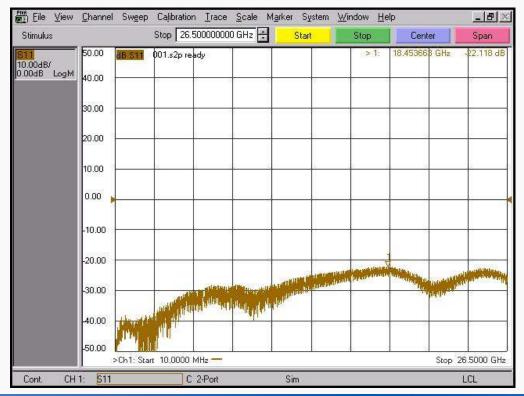

ecification

| Scope      | Specification        | AD01F06MS1                    |
|------------|----------------------|-------------------------------|
| Electrical | Impedance(Ohm)       | 50                            |
|            | Operation Freq.(GHz) | DC to 26.5 GHz                |
|            | VSWR (Max)           | 1.20: 1                       |
| Material   | Dielectric           | Special dielectric            |
|            | Center Contact       | BeCu with gold plated         |
|            | Body                 | Passivated<br>Stainless Steel |
|            |                      | * RoHS Compliant              |

## **Precision Test Adapters**

## 1.85 mm(F) to SMA(M)



## Drawing

#### Part No.: AD01F06MS1



### Test Result

#### - Frequency : 10 MHz to 26.5 GHz