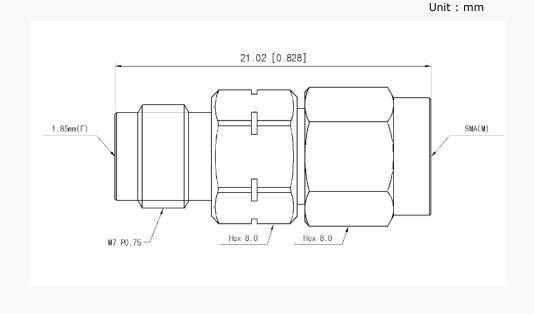

: 1(Max) @ 26.5 GHz
- Stainless steel (passivated)

## Specification

| Scope      | Specification        | AD01F06MS1                    |
|------------|----------------------|-------------------------------|
| Electrical | Impedance(Ohm)       | 50                            |
|            | Operation Freq.(GHz) | DC to 26.5 GHz                |
|            | VSWR (Max)           | 1.20: 1                       |
| Material   | Dielectric           | Special dielectric            |
|            | Center Contact       | BeCu with gold plated         |
|            | Body                 | Passivated<br>Stainless Steel |
|            |                      | * RoHS Compliant              |

## **Precision Test Adapters**

## 1.85 mm(F) to SMA(M)



## Drawing

#### Part No.: AD01F06MS1



### Test Result

#### - Frequency : 10 MHz to 26.5 GHz