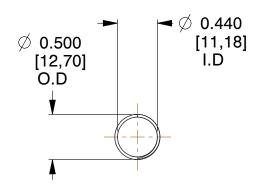

## **NOTES:**

1. Material: Stainless Steel

2. Finish: Glod Irridite

3. Ends: Closed and Ground

4. Total Coils: 10.000

Sugg. Max. Deflection : 2.300 (in)
Sugg. Max. Load : 2.300 (lbs)

7. All Drawing Dimensions are in Inches [mm]