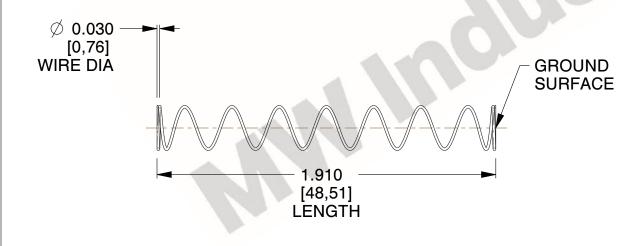

## **NOTES:**

1. Material: Stainless Steel

2. Finish: Glod Irridite

3. Ends: Closed and Ground

4. Total Coils: 10.000

Sugg. Max. Deflection : 2.300 (in)
Sugg. Max. Load : 2.300 (lbs)

7. All Drawing Dimensions are in Inches [mm]