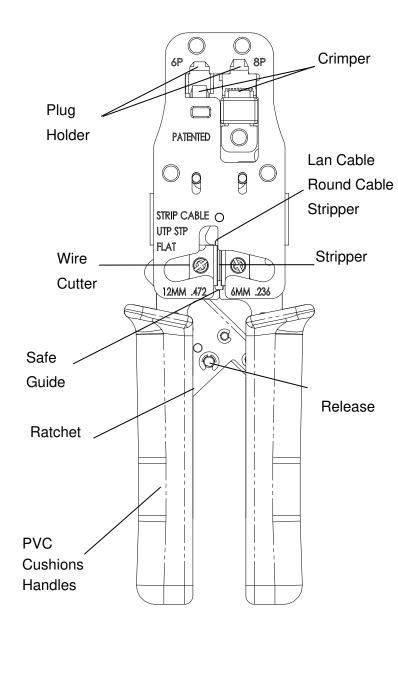

## Specification:

# Item No: DL-2668

(8P8C/RJ45,6P6C/RJ-12,6P4C/RJ-11, 6P2C)

#### DL-2668R

(8P8C/RJ45,6P6C/RJ-12,6P4C/RJ-11, 6P2C)

#### WITH RATCHET

DL-2610

(10P10C/RJ-48,6P6C/RJ-12,6P4C/RJ-11,6P2C)

#### DL-2610R

(10P10C/RJ-48,6P6C/RJ-12,6P4C/RJ-11, 6P2C)

### WITH RATCHET

#### DL-2648

(8P8C/RJ45, 6P4C/RJ-11, 6P2C,

4P4C/HAND SET)

#### DL-2648R

(8P8C/RJ45,,6P4C/RJ-11, 6P2C,

4P4C/HAND SET)WITH RATCHET

- \* Length: 8" (203+/-3mm)
- \* Material: Carbon Steel
- \* Weight: 370g
- \* Hardness: HRC 42-48
- Finished: Black oxide finished.