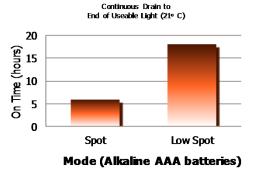

# Product Detail:

| Designation:              | Energizer Industrial                    |
|---------------------------|-----------------------------------------|
|                           | Brilliant Beam Headlight                |
| Model:                    | INHD5L32H                               |
| Color:                    | Yellow                                  |
| Power Source:             | Three "AAA"                             |
| ANSI/NEDA:                | Series 24                               |
| Lamp:                     | 3 White LEDs, 2 Green LEDs              |
| Lamp Life (hr):           | Lifetime                                |
| Lamp Output (lumens):     | 70 - Spot, 34 - Low, 25 - Flood         |
| Beam Distance (m):        | 77 - Spot, 45 - Low, 25 - Flood         |
| Peak Beam Intensity (cd): | 1,482 - Spot, 506 - Low, 156 - Flood    |
| Run Time (h:mm):          | 6 - Spot, 18 - Low Spot                 |
| Typical Weight:           | 107 grams with 3 Alkaline AAA batteries |
|                           | 71.7 grams without batteries            |
| Dimensions (mm):          | <b>45 x 63 x 4</b> 2                    |

**Run Time** 