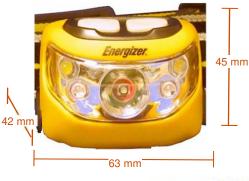

# Product Detail:

| Designation:              | Energizer Industrial                    |
|---------------------------|-----------------------------------------|
|                           | Brilliant Beam Headlight                |
| Model:                    | INHD5L32H                               |
| Color:                    | Yellow                                  |
| Power Source:             | Three "AAA"                             |
| ANSI/NEDA:                | Series 24                               |
| Lamp:                     | 3 White LEDs, 2 Green LEDs              |
| Lamp Life (hr):           | Lifetime                                |
| Lamp Output (lumens):     | 70 - Spot, 34 - Low, 25 - Flood         |
| Beam Distance (m):        | 77 - Spot, 45 - Low, 25 - Flood         |
| Peak Beam Intensity (cd): | 1,482 - Spot, 506 - Low, 156 - Flood    |
| Run Time (h:mm):          | 6 - Spot, 18 - Low Spot                 |
| Typical Weight:           | 107 grams with 3 Alkaline AAA batteries |
|                           | 71.7 grams without batteries            |
| Dimensions (mm):          | <b>45 x 63 x 4</b> 2                    |