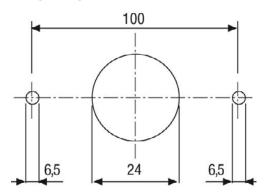

## 08098400 BATTERY DISCONNECT SWITCHES

250A • SPST • IP65 • M10 Studs • Push to Off



#### **Description**

Manual Battery Disconnect Switch features a turn to on and a push to off operation. Easy to operate and shut off vehicle power in emergency situations.

Switch features and identical mounting patter to metal body removable key switches so the same application has multiple options with minimal design changes.

#### Features/Benefits

- 250A continuous current rating
- Push to off emergency shutdown feature
- Highly visible bright red handle
- Waterproof and dustproof to IP65

## **Mounting Diagram**



## **Specifications**

Max Operating Voltage:24V DCMax Continuous Current:250A

Intermittent Current:2500A at 3 secOperating Temp: $-40^{\circ}C$  to  $+80^{\circ}C$ 

Ingress Protection: IP65

Contacts: Silver-Plated Copper
Terminals: M10 (brass)

#### **Applications**

- Heavy Truck
- Off-Road
- Emergency Vehicles
- Material Handling
- Mining
- Agricultural
  - Marine
- Construction

#### **Web Resources**

Download 2D prints and additional technical resources at: littelfuse.com/ManualBatterySwitches

#### **Electrical Diagram**



## **Ordering Information**

littelfuse.com

| PART NUMBERS |             | VOLTAGE | AMPERAGE   | CIRCUITRY | MOUNTING     | INGRESS | NOTES       |
|--------------|-------------|---------|------------|-----------|--------------|---------|-------------|
| B