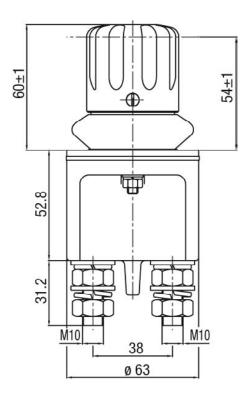

oad
- Emergency Vehicles
- Material Handling
- Mining
- Agricultural
  - Marine
- Construction

#### **Web Resources**

Download 2D prints and additional technical resources at: littelfuse.com/ManualBatterySwitches

#### **Electrical Diagram**



## **Ordering Information**

littelfuse.com

| PART NUMBERS |             | VOLTAGE | AMPERAGE   | CIRCUITRY | MOUNTING     | INGRESS | NOTES       |
|--------------|-------------|---------|------------|-----------|--------------|---------|-------------|
| BULK         | BOXED       | VULIAGE | AIVIPENAGE | CINCUITNY | MOONTING     | INGUESS | NUTES       |
| 08098400     | 08098400-BX | 24V DC  | 250A       | SPST      | Flange Mount | IP65    | Push to Off |

1 of 2



# 08098400 BATTERY DISCONNECT SWITCHES

### **Dimensions in millimeters**