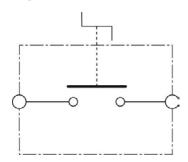

me application has multiple options with minimal design changes.

#### Features/Benefits

- 250A continuous current rating
- Push to off emergency shutdown feature
- Highly visible bright red handle
- Waterproof and dustproof to IP65

## **Mounting Diagram**



## **Specifications**

Max Operating Voltage:24V DCMax Continuous Current:250A

Intermittent Current:2500A at 3 secOperating Temp: $-40^{\circ}C$  to  $+80^{\circ}C$ 

Ingress Protection: IP65

Contacts: Silver-Plated Copper
Terminals: M10 (brass)

#### **Applications**

- Heavy Truck
- Off-Road
- Emergency Vehicles
- Material Handling
- Mining
- Agricultural
  - Marine
- Construction

#### **Web Resources**

Download 2D prints and additional technical resources at: littelfuse.com/ManualBatterySwitches

#### **Electrical Diagram**



## **Ordering Information**

littelfuse.com

| PART NUMBERS |             | VOLTAGE | AMPERAGE   | CIRCUITRY | MOUNTING     | INGRESS | NOTES       |
|--------------|-------------|---------|------------|-----------|--------------|---------|-------------|
| BULK         | BOXED       | VULIAGE | AIVIPENAGE | CINCUITNY | MOONTING     | INGUESS | NUTES       |
| 08098400     | 08098400-BX | 24V DC  | 250A       | SPST      | Flange Mount | IP65    | Push to Off |

1 of 2



# 08098400 BATTERY DISCONNECT SWITCHES

### **Dimensions in millimeters**