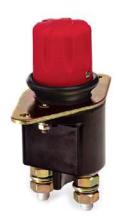

## 08098400 BATTERY DISCONNECT SWITCHES

250A • SPST • IP65 • M10 Studs • Push to Off

#### **Description**

Manual Battery Disconnect Switch features a turn to on and a push to off operation. Easy to operate and shut off vehicle power in emergency situations.

Switch features and identical mounting patter to metal body removable key switches so the same application has multiple options with minimal design changes.

#### Features/Benefits

- 250A continuous current rating
- Push to off emergency shutdown feature
- Highly visible bright red handle
- Waterproof and dustproof to IP65