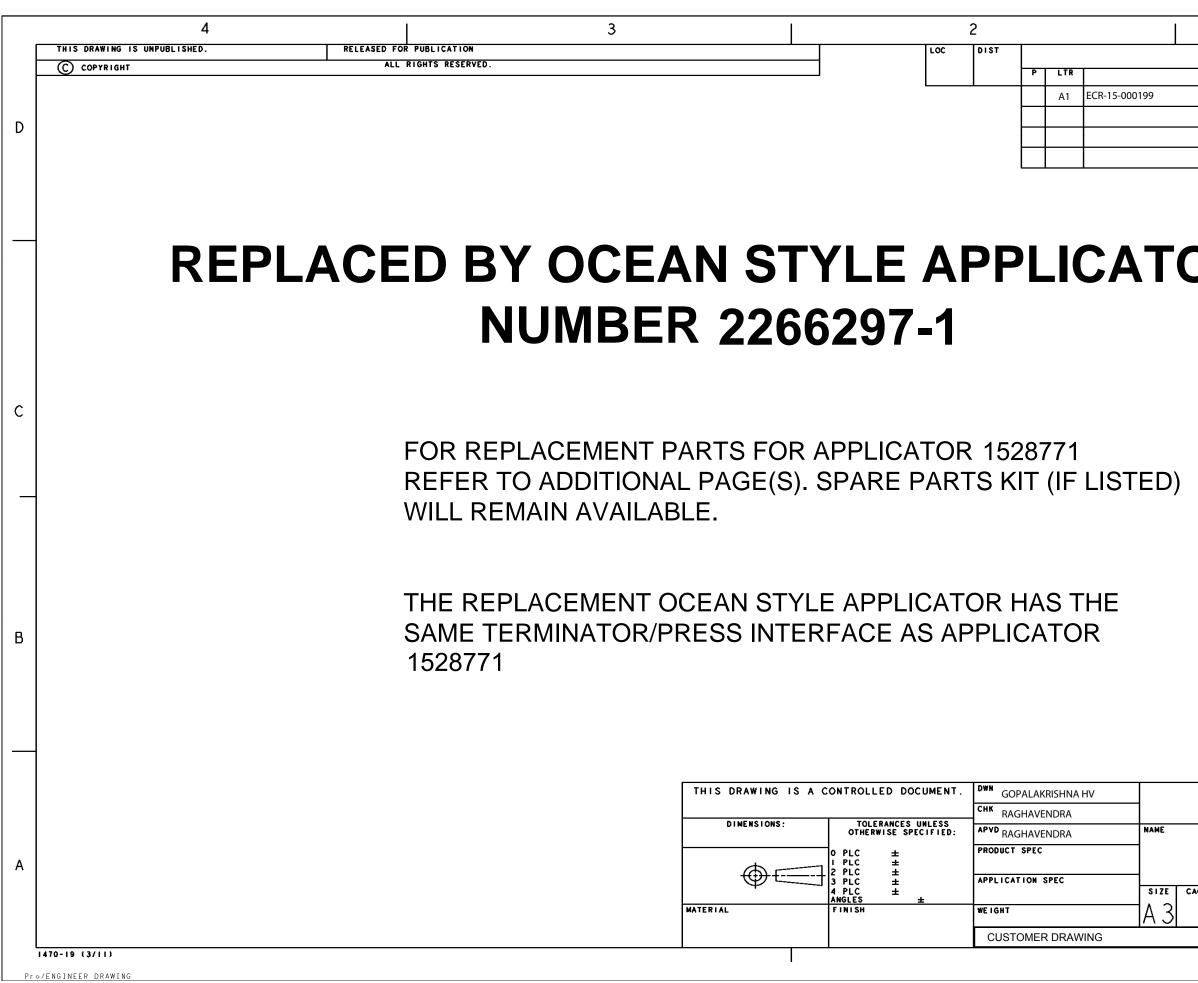

| I                    |           |         |            |   |
|----------------------|-----------|---------|------------|---|
| REVISIONS            |           |         |            |   |
| DESCRIPTION          | DATE      | DWN     | APVD       |   |
|                      | 07JAN2015 | GK      | HMR        |   |
|                      |           |         |            | D |
|                      |           |         |            |   |
|                      |           |         |            |   |
|                      |           |         |            |   |
|                      |           |         |            |   |
|                      |           |         |            |   |
| <b>DR PART</b>       |           |         |            |   |
|                      |