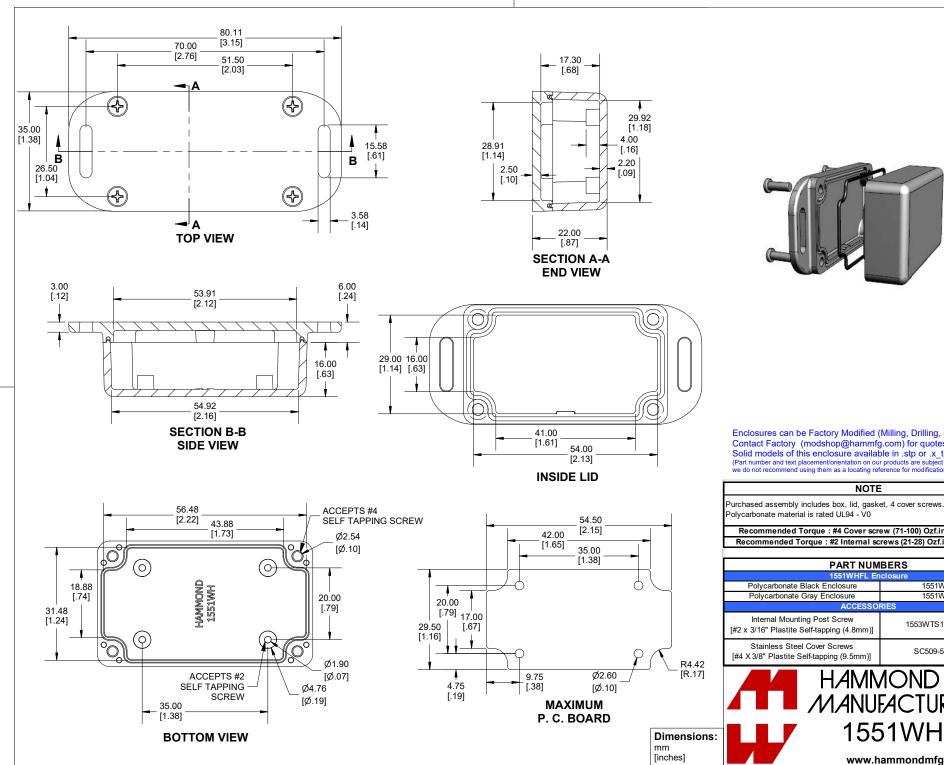

Enclosures can be Factory Modified (Milling, Drilling, Printing etc.) Contact Factory (modshop@hammfg.com) for quotes Solid models of this enclosure available in .stp or .x\_t (Part number and text placement/orientation on our products are subject to change, we do not recommend using them as a locating reference for modification purposes)

Recommended Torque: #4 Cover screw (71-100) Ozf.in / (50-70) cN.m Recommended Torque: #2 Internal screws (21-28) Ozf.in / (15-20) cN.m

| PART NUMBERS                                                            |                      |
|-------------------------------------------------------------------------|----------------------|
| 1551WHFL Enclosure                                                      |                      |
| Polycarbonate Black Enclosure                                           | 1551WHFLBK           |
| Polycarbonate Gray Enclosure                                            | 1551WHFLGY           |
| ACCESSORIES                                                             |                      |
| Internal Mounting Post Screw [#2 x 3/16" Plastite Self-tapping (4.8mm)] | 1553WTS100 (Pkg 100) |
| Stainless Steel Cover Screws [#4 X 3/8" Plastite Self-tapping (9.5mm)]  | SC509-50 (Pkg 50)    |