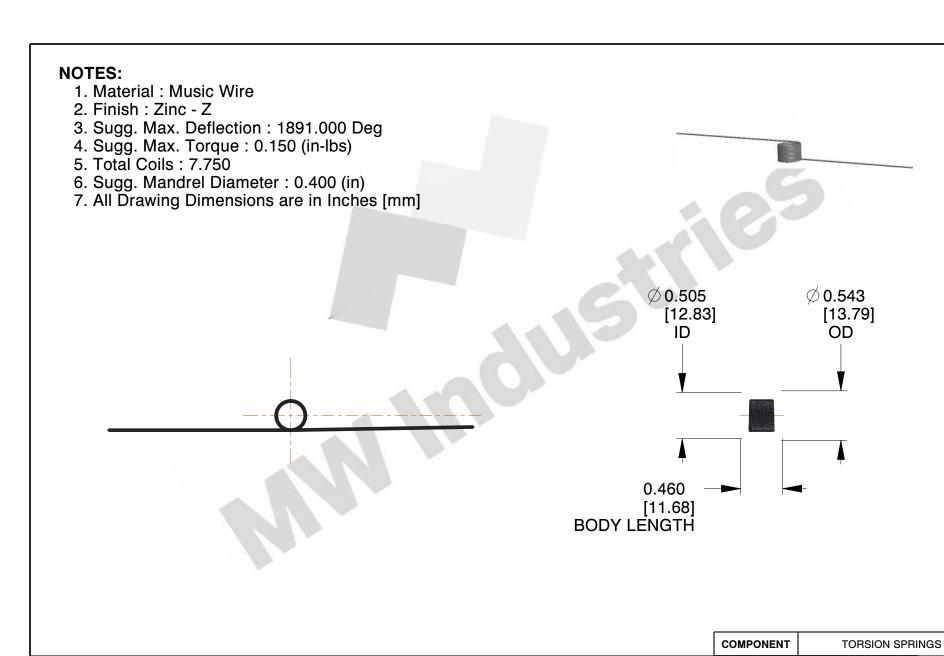

This file and any associated information and specifications are provided for reference and evaluation purposes only, and is subject to change without notice. MW Industries makes no representations, warranties or guarantees as to the appropriateness, accuracy, completeness, or suitability for any purpose, of the file, information or specifications. You are solely responsible for the use of the file, information or specifications.

This drawing is the property of MW Industries. It contains confidential, proprietary information that is MW Industries property. Do not disclose to or duplicate for others except as authorized by MW Industries.

0.950

SCALE

TO-1114

TORSION SPRINGS

UNIT
INCH [mm]
SHEET

1 of 1