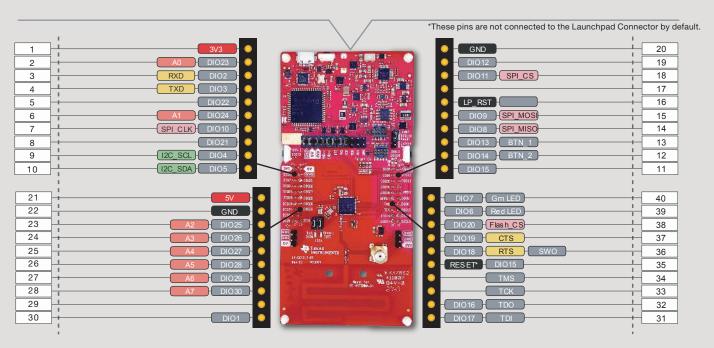

## TI LaunchPad<sup>™</sup> kit CC1312R7 Wireless Microcontroller

Development kit featuring the CC1312R7 Microcontroller for rapid prototyping

PART NO: LP-CC1312R7

## TI LaunchPad<sup>™</sup> kit with CC1312R7 Wireless Microcontroller

Development kit featuring the CC1312R7 Wireless Microcontroller for rapid prototyping

PART NO: LP-CC1312R7