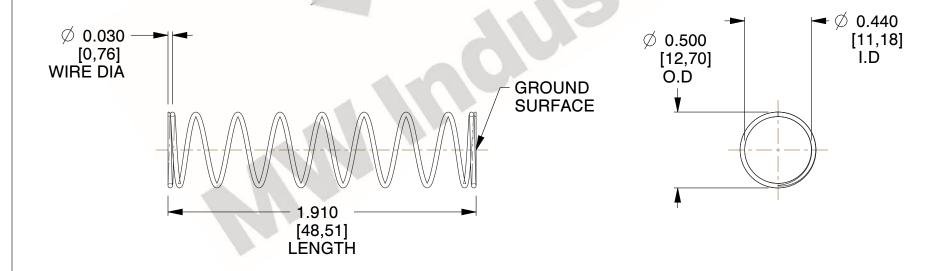

## **NOTES:**

1. Material : Stainless Steel

2. Finish: Glod Irridite

3. Ends: Closed and Ground

4. Total Coils: 10.000

5. Sugg. Max. Deflection : 0.870 (in)6. Sugg. Max. Load : 2.300 (lbs)

7. All Drawing Dimensions are in Inches [mm]

1.581

SCALE

COMPRESSION SPRINGS

11772

COMPONENT

UNIT
INCH [mm]
SHEET

**SPRINGS**