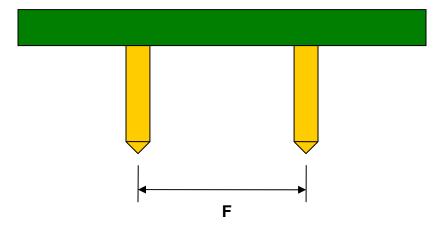

## SSOP-14 to DIP-14 SMT Adapter (0.65 mm pitch)

| DIMENSIONS |      |      |      |        |       |      |
|------------|------|------|------|--------|-------|------|
| REF.       | mm   |      |      | inches |       |      |
|            | MIN. | TYP. | MAX. | MIN.   | TYP.  | MAX. |
| Α          |      | 4.45 |      |        |       |      |
| В          |      | 2.45 |      |        |       |      |
| С          |      | 0.45 |      |        |       |      |
| D          |      | 0.20 |      |        |       |      |
| Е          |      | 0.65 |      |        |       |      |
| F          |      |      |      |        | 0.300 |      |
| G          |      |      |      |        | 0.100 |      |
| Н          |      |      |      |        | 0.025 |      |

## Side View (DIP Pins)

(Representative drawing only - not to scale)