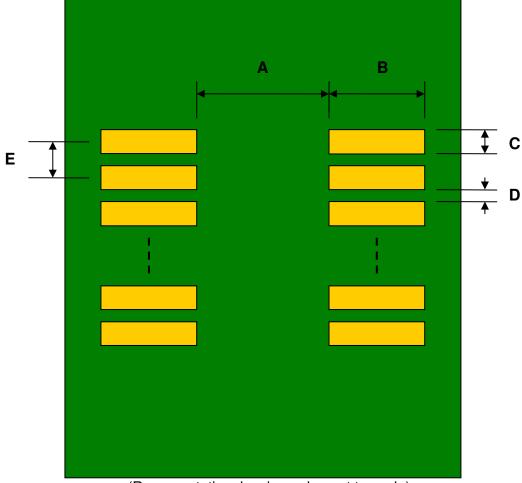

## SSOP-14 to DIP-14 SMT Adapter (0.65 mm pitch)

| DIMENSIONS |      |      |      |        |       |      |
|------------|------|------|------|--------|-------|------|
| REF.       | mm   |      |      | inches |       |      |
|            | MIN. | TYP. | MAX. | MIN.   | TYP.  | MAX. |
| Α          |      | 4.45 |      |        |       |      |
| В          |      | 2.45 |      |        |       |      |
| С          |      | 0.45 |      |        |       |      |
| D          |      | 0.20 |      |        |       |      |
| Е          |      | 0.65 |      |        |       |      |
| F          |      |      |      |        | 0.300 |      |
| G          |      |      |      |        | 0.100 |      |
| Н          |      |      |      |        | 0.025 |      |

## **Top View (SMT Footprint)**

(Representative drawing only - not to scale)