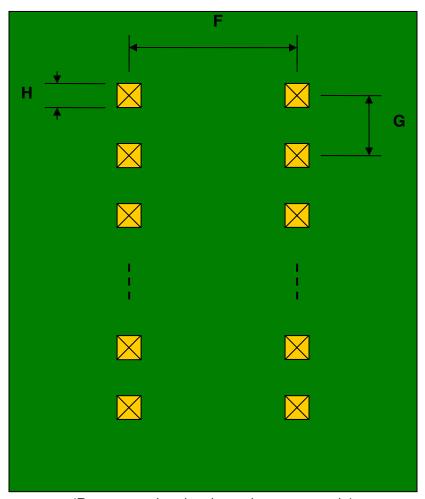

## SSOP-14 to DIP-14 SMT Adapter (0.65 mm pitch)

| DIMENSIONS |      |      |      |        |       |      |
|------------|------|------|------|--------|-------|------|
| REF.       | mm   |      |      | inches |       |      |
|            | MIN. | TYP. | MAX. | MIN.   | TYP.  | MAX. |
| Α          |      | 4.45 |      |        |       |      |
| В          |      | 2.45 |      |        |       |      |
| С          |      | 0.45 |      |        |       |      |
| D          |      | 0.20 |      |        |       |      |
| Е          |      | 0.65 |      |        |       |      |
| F          |      |      |      |        | 0.300 |      |
| G          |      |      |      |        | 0.100 |      |
| Н          |      |      |      |        | 0.025 |      |

## **Bottom View (DIP Pins)**

(Representative drawing only - not to scale)