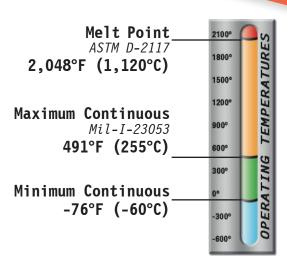

**Colors Available:** 

**Abrasion Resistance** Very High

**Abrasion Test Machine Taber 5150** 

Abrasion Test Wheel Calibrase H-18

**Abrasion Test Load** 500g

Rating Non Combustible Will not burn

| π | CHEMICAL   |
|---|------------|
|   | RESISTANCE |