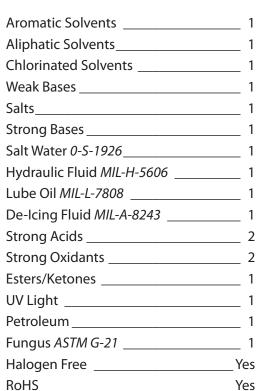

**Colors Available:** 

**Abrasion Resistance** Very High

**Abrasion Test Machine Taber 5150** 

Abrasion Test Wheel Calibrase H-18

**Abrasion Test Load** 500g

Rating Non Combustible Will not burn

| π | CHEMICAL   |
|---|------------|
|   | RESISTANCE |

1=No Effect 4=More Affected 2=Little Effect 5=Severely Affected

3=Affected

| Flammability Rating _Non Com | bustible |
|------------------------------|----------|
| Recommended Cutting          | Scissor  |
| Colors                       | 1        |
| Wall Thickness               | 045"     |