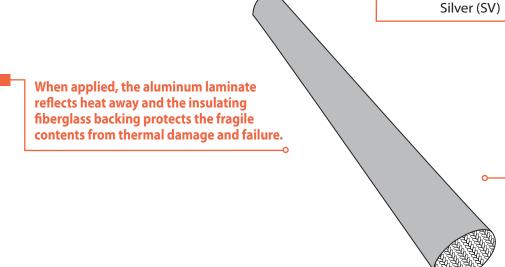

## Reflective Aluminized Surface Bonded to Insulating Fiberglass

THERMASHIELD® creates a buffer between your wires, hoses and cables and the high temperature environments they are required to perform in. ThermaShield® is engineered by laminating an aluminum heat shield to a layer of strong fiberglass insulation. This system provides superior protection from radiant heat by reflecting it away from sensitive electronics, wiring and hoses.

THERMASHIELD® CONVOLUTED (TCN) is designed to easily slip over wires or hoses, and bend in any direction needed. The seamless construction provides full coverage and protection, and the flexible sleeving cuts easily with scissors.