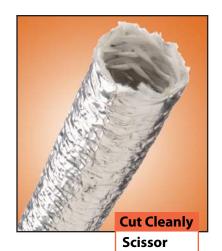

THERMASHIELD® CONVOLUTED (TCN) is designed to easily slip over wires or hoses, and bend in any direction needed. The seamless construction provides full coverage and protection, and the flexible sleeving cuts easily with scissors.

1=No Effect 4=More Affected 2=Little Effect 5=Severely Affected

3=Affected

| Flammability Rating _Non Com | bustible |
|------------------------------|----------|
| Recommended Cutting          | Scissor  |
| Colors                       | 1        |
| Wall Thickness               | 045"     |