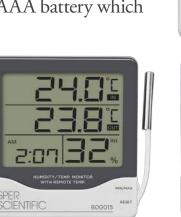

Model 800016 reads temperature and RH on a dual display. Model 800015 adds an external temperature sensor on a remote probe and features a triple display of all 3 parameters. Model 800027 adds internal and external RH displaying all four parameters simultaneously.