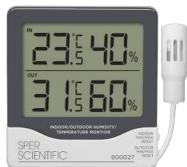

Model 800016 reads temperature and RH on a dual display. Model 800015 adds an external temperature sensor on a remote probe and features a triple display of all 3 parameters. Model 800027 adds internal and external RH displaying all four parameters simultaneously.