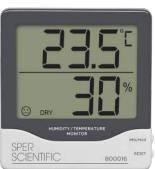

Model 800016 reads temperature and RH on a dual display. Model 800015 adds an external temperature sensor on a remote probe and features a triple display of all 3 parameters. Model 800027 adds internal and external RH displaying all four parameters simultaneously.