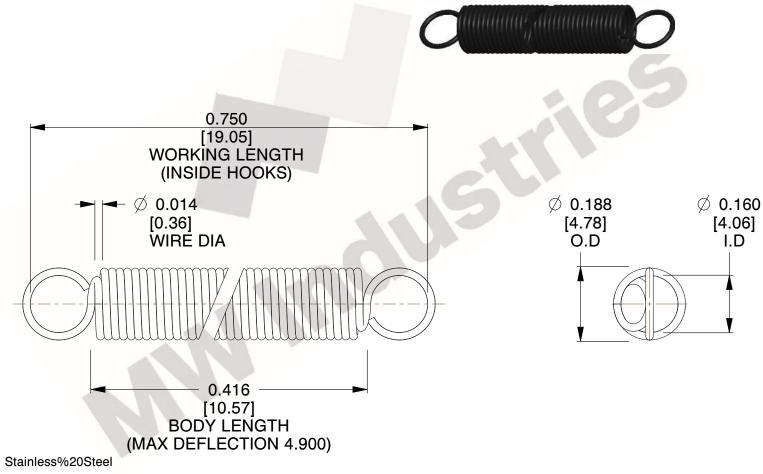

NOTES:

1. Material: Stainless%20Steel

2. Finish:

3. Sugg Max. Load: 0.550 (lbs) 4. Sugg Max. Deflection: 4.900 (in)

5. All Drawing Dimensions are in Inches [mm]

6. Coil%

This file and any associated information and specifications are provided for reference and evaluation purposes only, and is subject to change without notice. MW Industries makes no representations, warranties or guarantees as to the appropriateness, accuracy, completeness, or suitability for any purpose, of the file, information or specifications. You are solely responsible for the use of the file, information or specifications.

3.000

SCALE

**EXTENSION SPRIN** 

**ZZ3-11** 

COMPONENT

| SPRINGS |           |
|---------|-----------|
|         | UNIT      |
|         | INCH [mm] |
|         | SHEET     |
| NGS     | 1 of 1    |