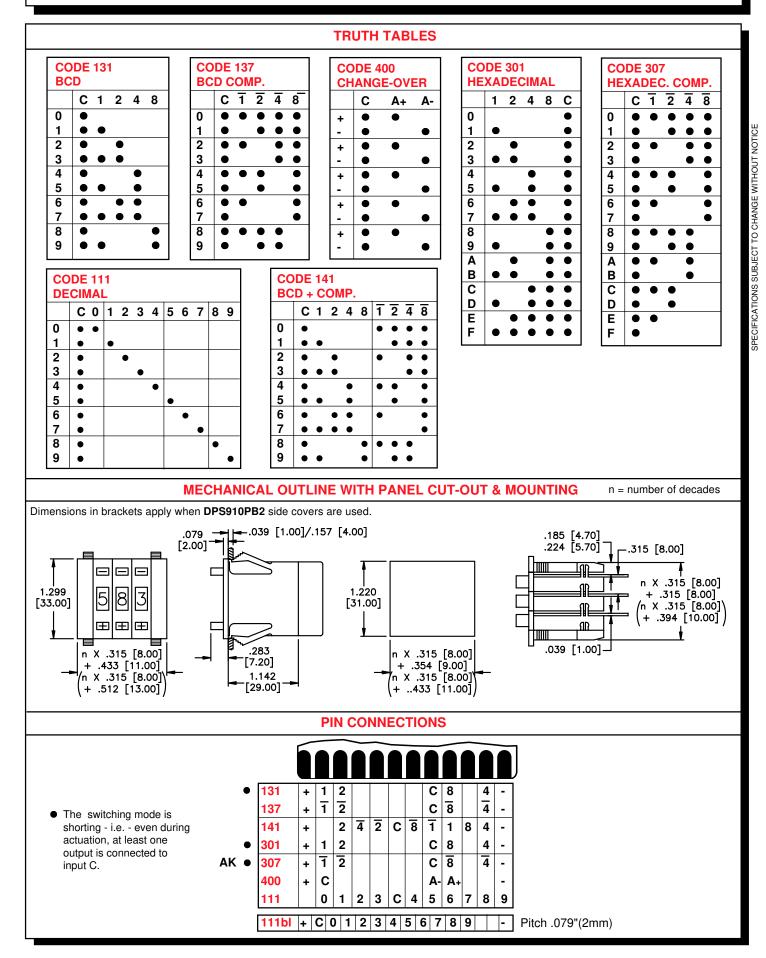

| DPS9 SPECIFICATIONS<br>Panel mounting hole:                                                                                                                                                                                                                                                                                                                                                       |                                                                                                                                                                 | MATERIALS<br>Body:                                                                                                                                                                                                 | PPO                                                                           |
|---------------------------------------------------------------------------------------------------------------------------------------------------------------------------------------------------------------------------------------------------------------------------------------------------------------------------------------------------------------------------------------------------|-----------------------------------------------------------------------------------------------------------------------------------------------------------------|--------------------------------------------------------------------------------------------------------------------------------------------------------------------------------------------------------------------|-------------------------------------------------------------------------------|
| Height<br>Width<br>Installed depth with pc board:<br>Short<br>Long                                                                                                                                                                                                                                                                                                                                | 1.300"(33mm)<br>.315"(8mm)<br>1.535"(39mm)<br>1.968"(50mm)                                                                                                      | PC board:                                                                                                                                                                                                          | FR 4 DIN 40802<br>IEC 249-2, Contact<br>surface gold over<br>nickel on copper |
| Insertion from front<br>Insertion from rear                                                                                                                                                                                                                                                                                                                                                       | yes<br>no                                                                                                                                                       | Sliding contact:                                                                                                                                                                                                   | Gold over nickel on copper alloy                                              |
| 307 Hexadec comp 16 0-9, A-F(0-15)   400 change-over 10 +,-,+,-,etc                                                                                                                                                                                                                                                                                                                               | see truth tables<br>see truth tables<br>see truth tables<br>see truth tables<br>see truth tables<br>see truth tables<br>see truth tables                        | <b>STANDARD COLORS</b><br>Housing,Drum,Printing<br>2 = black 3 = white                                                                                                                                             | 2,2,3                                                                         |
| ELECTRICAL DATA<br>Operating voltage:<br>Contact load, static:<br>Contact load, dynamic:<br>Contact resistance (type AK):<br>TECHNICAL DATA<br>Operating temperature range:<br>Electric life, min. switching cycles<br>Actuation force, approx (oz.):<br>Weight, approx. (grams):<br>Character ht: 10 digit268" (6.8mm)<br>Audible click<br>Vibration DIN EN 60068-2-6<br>Shock DIN EN 60068-2-27 | 40 V max.<br>1 A max.<br>100 mA max.<br>less than 100 mOhm<br>-20°C to 80°C<br>greater than 1,000,000<br>16<br>6.5<br>16 digit169" (4.3mm)<br>yes<br>yes<br>yes | Other special features are<br>request including:<br>Factory or customer set s<br>LED illumination (transpa<br>Red digits<br>Decimal point<br>Special codes or printing<br>Gray housing<br>See sockets at end of Pu | stops (10 digit models)<br>rent drum)                                         |