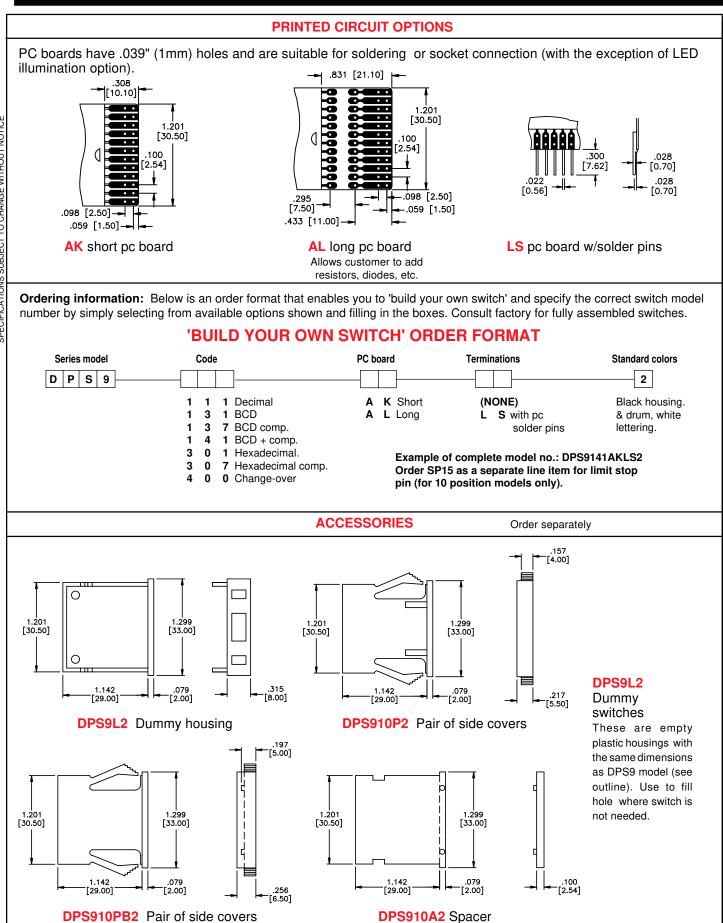

| DPS9 SPECIFICATIONS<br>Panel mounting hole:                                                                                                                                                                                                                                                                                                                                                       |                                                                                                                                                                 | MATERIALS<br>Body:                                                                                                                                                                                                 | PPO                                                                           |
|---------------------------------------------------------------------------------------------------------------------------------------------------------------------------------------------------------------------------------------------------------------------------------------------------------------------------------------------------------------------------------------------------|-----------------------------------------------------------------------------------------------------------------------------------------------------------------|--------------------------------------------------------------------------------------------------------------------------------------------------------------------------------------------------------------------|-------------------------------------------------------------------------------|
| Height<br>Width<br>Installed depth with pc board:<br>Short<br>Long                                                                                                                                                                                                                                                                                                                                | 1.300"(33mm)<br>.315"(8mm)<br>1.535"(39mm)<br>1.968"(50mm)                                                                                                      | PC board:                                                                                                                                                                                                          | FR 4 DIN 40802<br>IEC 249-2, Contact<br>surface gold over<br>nickel on copper |
| Insertion from front<br>Insertion from rear                                                                                                                                                                                                                                                                                                                                                       | yes<br>no                                                                                                                                                       | Sliding contact:                                                                                                                                                                                                   | Gold over nickel on copper alloy                                              |
| 307 Hexadec comp 16 0-9, A-F(0-15)   400 change-over 10 +,-,+,-,etc                                                                                                                                                                                                                                                                                                                               | see truth tables<br>see truth tables<br>see truth tables<br>see truth tables<br>see truth tables<br>see truth tables<br>see truth tables                        | <b>STANDARD COLORS</b><br>Housing,Drum,Printing<br>2 = black 3 = white                                                                                                                                             | 2,2,3                                                                         |
| ELECTRICAL DATA<br>Operating voltage:<br>Contact load, static:<br>Contact load, dynamic:<br>Contact resistance (type AK):<br>TECHNICAL DATA<br>Operating temperature range:<br>Electric life, min. switching cycles<br>Actuation force, approx (oz.):<br>Weight, approx. (grams):<br>Character ht: 10 digit268" (6.8mm)<br>Audible click<br>Vibration DIN EN 60068-2-6<br>Shock DIN EN 60068-2-27 | 40 V max.<br>1 A max.<br>100 mA max.<br>less than 100 mOhm<br>-20°C to 80°C<br>greater than 1,000,000<br>16<br>6.5<br>16 digit169" (4.3mm)<br>yes<br>yes<br>yes | Other special features are<br>request including:<br>Factory or customer set s<br>LED illumination (transpa<br>Red digits<br>Decimal point<br>Special codes or printing<br>Gray housing<br>See sockets at end of Pu | stops (10 digit models)<br>rent drum)                                         |