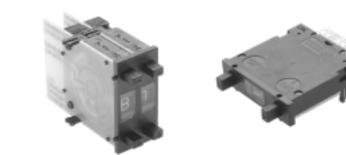

## **DPS9 SERIES PUSHWHEEL SWITCHES**

## **FEATURES**

- .315"(8mm) wide pushwheel switches with extra large visible readout characters
- Bi-directional snap action detent pushbutton mechanism
- Black housing and drum with white printing
- Gangable front mounting models with spacers and side covers
- Gold wiping action contacts
- PC board options include solderable lands