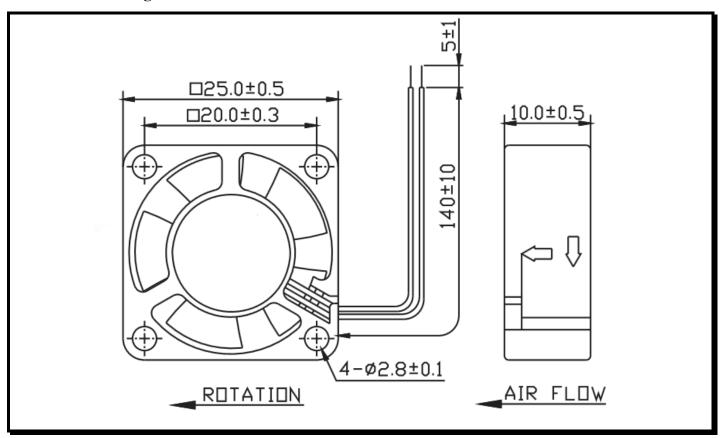

### **Mechanical Drawing:**

#### **Termination:**

 $140\pm10$  mm Lead wires, AWG 28, UL 1571

**Agency Approvals:** UL, CUL, TUV, CE