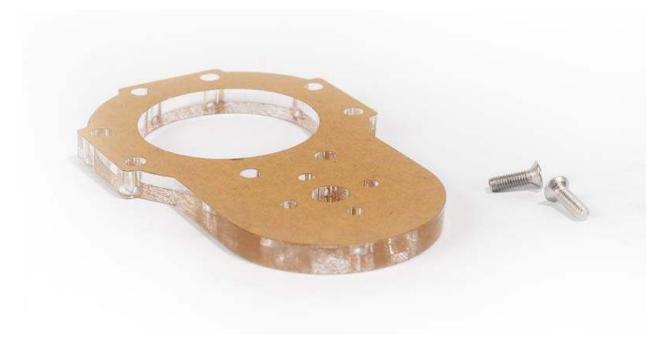

## What Is 25mm Motor Bracket-72T ?

25mm Motor Bracket-72T is a series of structural parts which can drive other parts with 25mm motor. On the surface there are assemble holes with 16mm distance between each other, so it can be used with other parts as a whole structure.

## Features of the 25mm Motor Bracket-72T

- ? Made of transparent Acrylic, light and nice looking
- ? Compatible with 25mm motor
- ? Can be connected with 25mm motor easily with screw