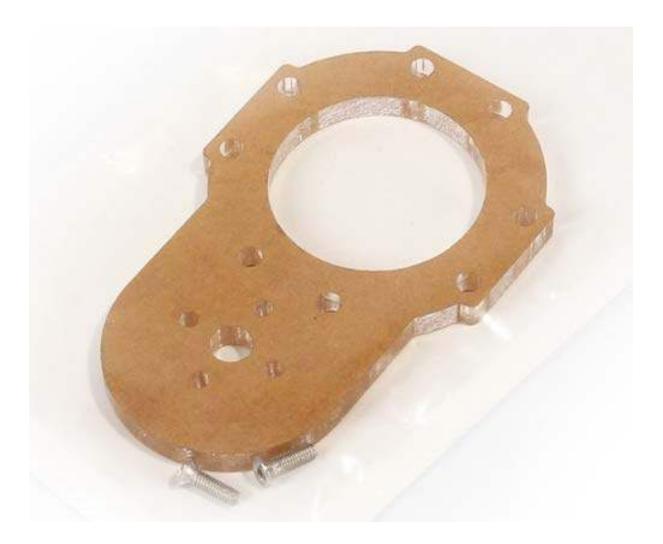

## What Is 25mm Motor Bracket-72T ?

25mm Motor Bracket-72T is a series of structural parts which can drive other parts with 25mm motor. On the surface there are assemble holes with 16mm distance between each other, so it can be used with other parts as a whole structure.

## Features of the 25mm Motor Bracket-72T

- ? Made of transparent Acrylic, light and nice looking
- ? Compatible with 25mm motor
- ? Can be connected with 25mm motor easily with screw