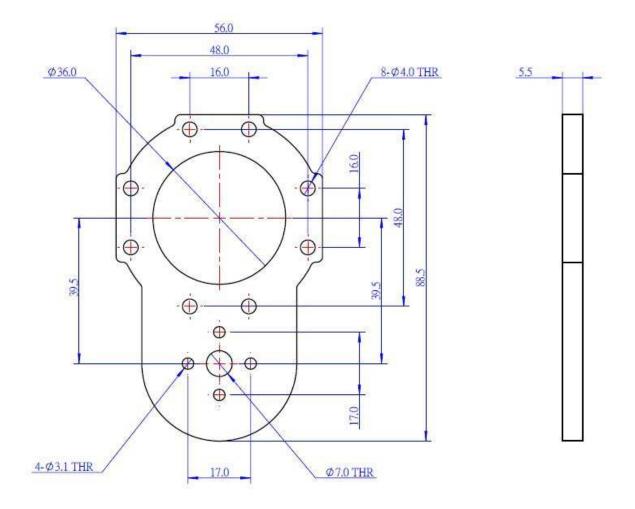

## What Is 25mm Motor Bracket-72T ?

25mm Motor Bracket-72T is a series of structural parts which can drive other parts with 25mm motor. On the surface there are assemble holes with 16mm distance between each other, so it can be used with other parts as a whole structure.

## **Size Charts**

| Specifications                         |                                                          |
|----------------------------------------|----------------------------------------------------------|
| SKU                                    | 61812                                                    |
| Product Name                           | 25mm Motor Bracket-72T                                   |
| Total Weight                           | 20 g                                                     |
| Package Content (Quantity x Part Name) | 1 x 25mm Motor Bracket-72T<br>2x Countersunk Screw M3*10 |